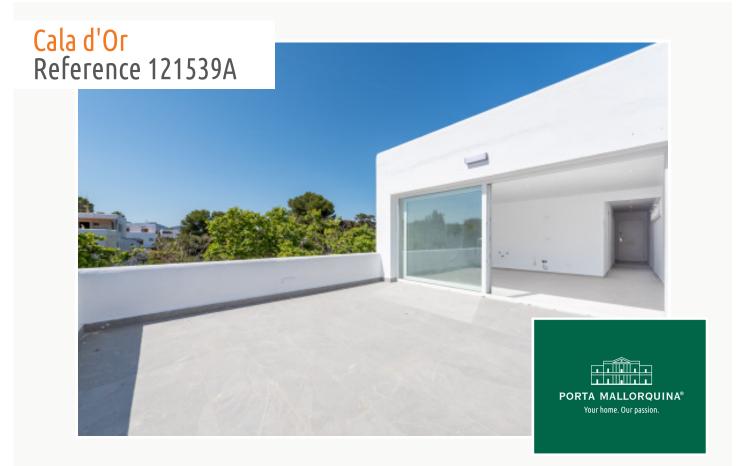

Renovated apartment with large terrace only a few metres from Cala Esmeralda

| constructed area:<br>bedrooms:<br>bathrooms: | 61 m²<br>2<br>1 | swimming pool:<br>energy certificate: | -<br>in process |
|----------------------------------------------|-----------------|---------------------------------------|-----------------|
| balcony/terrace:                             | $\checkmark$    |                                       |                 |
| sea view:                                    | -               | price:                                | € 360,000       |

### **Details:**

This newly-renovated apartment is situated in a 2-family house in an excellent location in Cala d'Or, with the centre of the town with diverse restaurants, boutiques and shops only a few minutes' walk away. The beautiful sandy beach of Cala Esmeralda and two other lovely bays are also close by.

The living space includes a large openly-designed living/dining area, 2 bedrooms and a bathroom. The absolute heart of the apartment is the large terrace, providing the perfect space to create a pleasant chill-out zone as an oasis of well-being, the perfect place to spend relaxing time.