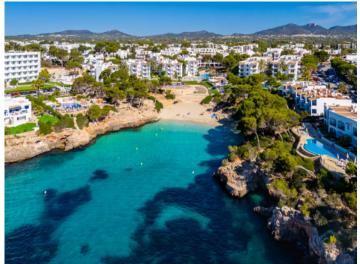

#### Location & surrounding area:

Cala d'Or, the golden bay, is located in the southeast of Mallorca, right by the sea. The white houses of this resort specialized on the needs of international guests are outstanding from the slightly hilly and green backcountry.

The legendary marina attracts lovers of recreational crafts from all over the world. Right by the marina, there is a beautiful boulevard with a large selection of good restaurants and bars, ideal for strolling. For those wanting to be active, the beautiful golf course of Vall d'Or, several small bays as Cala Esmeralda and a versatile range of water sports possibilities offer numerous alternatives for the best time of the year.