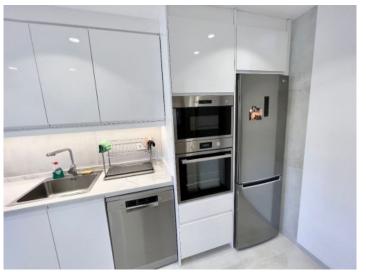

Its living space of 90 sqm includes 2 pleasant bedrooms, a complete, comfortable bathroom, a living/dining area and a fully-equipped fitted kitchen.

Make this apartment your temporary home on the Mallorcan coast, and enjoy the unique Mallorcan lifestyle in Puerto de Soller.

Terrace

Views

Living area

Kitchen

Kitchen

All information is correct to the best of our knowledge. Errors and prior sale excepted. This prospectus is purely for information purposes. Only the notarized deed of sale is legally binding.