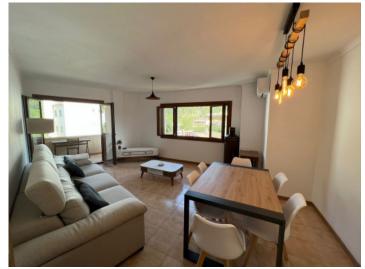

Its living space of 90 sqm includes 2 pleasant bedrooms, a complete, comfortable bathroom, a living/dining area and a fully-equipped fitted kitchen.

Make this apartment your temporary home on the Mallorcan coast, and enjoy the unique Mallorcan lifestyle in Puerto de Soller.

Terrace

Views

Living area

Kitchen

Kitchen

All information is correct to the best of our knowledge. Errors and prior sale excepted. This prospectus is purely for information purposes. Only the notarized deed of sale is legally binding.