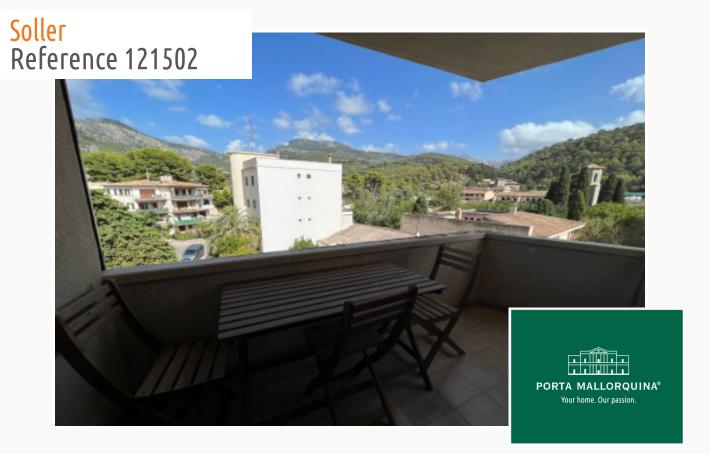

#### **Details:**

This apartment is available for temporary rental, flexible from 1 to 11 months. Availability and prices will be advised on request.

The property is located only 50 metres from the beach, and offers a private terrace with breathtaking views of the mountains surrounding Puerto de Sóller.

Its living space of 90 sqm includes 2 pleasant bedrooms, a complete, comfortable bathroom, a living/dining area and a fully-equipped fitted kitchen.

Make this apartment your temporary home on the Mallorcan coast, and enjoy the unique Mallorcan lifestyle in Puerto de Soller.