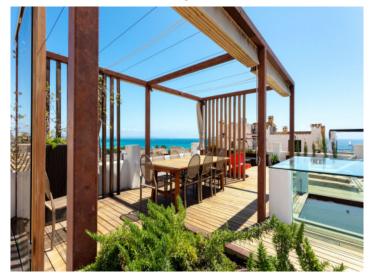

A new side to the island of Mallorca can be discovered whilst enjoying its historical and impressive gems, breathtaking views of the sea, the rooftops of the old town and Palma's beach promenade from your 56.27 sqm private roof terrace. Here a covered dining area and a private pool invite you to spend enchanting hours enjoying the Mediterranean sun.

Bathroom

Bathroom

Wine cellar

Rooftop with pool

| Escala de la calificación energética | Consumo de energia<br>kWh/m² año | Emisiones<br>kg CO <sub>2</sub> / m² año |
|--------------------------------------|----------------------------------|------------------------------------------|
| A más eficiente                      |                                  |                                          |
| В                                    |                                  |                                          |
| С                                    |                                  |                                          |
| D                                    |                                  |                                          |
| E                                    |                                  |                                          |
| F                                    |                                  |                                          |
| <b>G</b> menos eficiente             | 0.00                             | 77.55                                    |