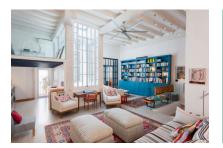

Stylish architecture and modern characteristics are combined on all levels of the apartment. Its living area of 316.69 sqm is distributed over 2 levels and includes an impressive entrance and living area, 5 double bedrooms, all with en-suite bathrooms, a guest WC, a fully-equipped kitchen with ceramic worktops and Siemens appliances with an adjoining dining area, and an additional open room which could be used, for example, as an office or gym.

Further luxurious features include underfloor heating, air conditioning, oak parquet flooring, stone floor tiles, fitted bathrooms, individual carpentry work, a remarkable ceiling height and wooden ceiling beams, all bestowing upon the property a special charm and attraction.