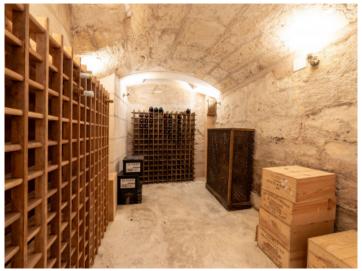

Bathroom

Bathroom

Wine cellar

Rooftop with pool

| Escala de la calificación energética | Consumo de energia<br>kWh/m² año | Emisiones<br>kg CO <sub>2</sub> / m² año |
|--------------------------------------|----------------------------------|------------------------------------------|
| A más eficiente                      |                                  |                                          |
| В                                    |                                  |                                          |
| С                                    |                                  |                                          |
| D                                    |                                  |                                          |
| E                                    |                                  |                                          |
| F                                    |                                  |                                          |
| <b>G</b> menos eficiente             | 0.00                             | 77.55                                    |