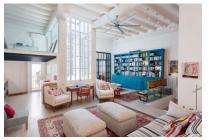

Stylish architecture and modern characteristics are combined on all levels of the apartment. Its living area of 316.69 sqm is distributed over 2 levels and includes an impressive entrance and living area, 5 double bedrooms, all with en-suite bathrooms, a guest WC, a fully-equipped kitchen with ceramic worktops and Siemens appliances with an adjoining dining area, and an additional open room which could be used, for example, as an office or gym.

Further luxurious features include underfloor heating, air conditioning, oak parquet flooring, stone floor tiles, fitted bathrooms, individual carpentry work, a remarkable ceiling height and wooden ceiling beams, all bestowing upon the property a special charm and attraction.

Nearby is the 'Plaza Espana' from where there are connections to the very well-organised traffic system, no matter whether you are travelling by bus, train or taxi.

Living area

Stunning views

Rooftop terrace