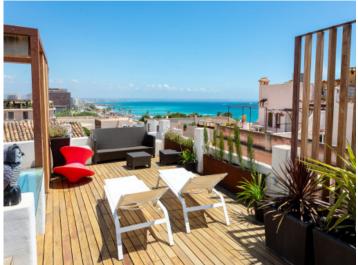

A new side to the island of Mallorca can be discovered whilst enjoying its historical and impressive gems, breathtaking views of the sea, the rooftops of the old town and Palma's beach promenade from your 56.27 sqm private roof terrace. Here a covered dining area and a private pool invite you to spend enchanting hours enjoying the Mediterranean sun.

Bathroom

Bathroom

Wine cellar

Rooftop with pool

| Escala de la calificación energética | Consumo de energia<br>kWh/m² año | Emisiones<br>kg CO <sub>2</sub> / m² año |
|--------------------------------------|----------------------------------|------------------------------------------|
| A más eficiente                      |                                  |                                          |
| В                                    |                                  |                                          |
| С                                    |                                  |                                          |
| D                                    |                                  |                                          |
| E                                    |                                  |                                          |
| F                                    |                                  |                                          |
| <b>G</b> menos eficiente             | 0.00                             | 77.55                                    |