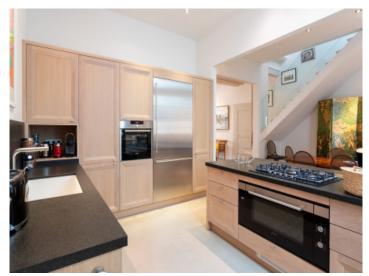

Stylish architecture and modern characteristics are combined on all levels of the apartment. Its living area of 316.69 sqm is distributed over 2 levels and includes an impressive entrance and living area, 5 double bedrooms, all with en-suite bathrooms, a guest WC, a fully-equipped kitchen with ceramic worktops and Siemens appliances with an adjoining dining area, and an additional open room which could be used, for example, as an office or gym.