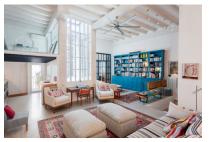

Stylish architecture and modern characteristics are combined on all levels of the apartment. Its living area of 316.69 sqm is distributed over 2 levels and includes an impressive entrance and living area, 5 double bedrooms, all with en-suite bathrooms, a guest WC, a fully-equipped kitchen with ceramic worktops and Siemens appliances with an adjoining dining area, and an additional open room which could be used, for example, as an office or gym.

Further luxurious features include underfloor heating, air conditioning, oak parquet flooring, stone floor tiles, fitted bathrooms, individual carpentry work, a remarkable ceiling height and wooden ceiling beams, all bestowing upon the property a special charm and attraction.

Nearby is the 'Plaza Espana' from where there are connections to the very well-organised traffic system, no matter whether you are travelling by bus, train or taxi.

Living area

Stunning views

Rooftop terrace