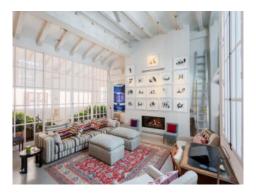

Stylish architecture and modern characteristics are combined on all levels of the apartment. Its living area of 316.69 sqm is distributed over 2 levels and includes an impressive entrance and living area, 5 double bedrooms, all with en-suite bathrooms, a guest WC, a fully-equipped kitchen with ceramic worktops and Siemens appliances with an adjoining dining area, and an additional open room which could be used, for example, as an office or gym.

Further luxurious features include underfloor heating, air conditioning, oak parquet flooring, stone floor tiles, fitted bathrooms, individual carpentry work, a remarkable ceiling height and wooden ceiling beams, all bestowing upon the property a special charm and attraction.

Close to the beach

Entrance hall

Dining area

All information is correct to the best of our knowledge. Errors and prior sale excepted. This prospectus is purely for information purposes. Only the notarized deed of sale is legally binding.