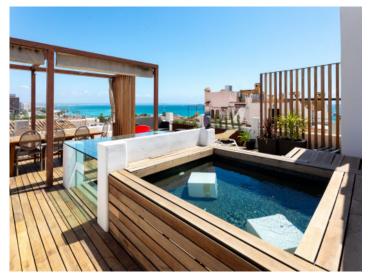

A new side to the island of Mallorca can be discovered whilst enjoying its historical and impressive gems, breathtaking views of the sea, the rooftops of the old town and Palma's beach promenade from your 56.27 sqm private roof terrace. Here a covered dining area and a private pool invite you to spend enchanting hours enjoying the Mediterranean sun.

Bathroom

Bathroom

Wine cellar

Rooftop with pool

| Escala de la calificación energética | Consumo de energia<br>kWh/m² año | Emisiones<br>kg CO <sub>2</sub> / m² año |
|--------------------------------------|----------------------------------|------------------------------------------|
| A más eficiente                      |                                  |                                          |
| В                                    |                                  |                                          |
| С                                    |                                  |                                          |
| D                                    |                                  |                                          |
| E                                    |                                  |                                          |
| F                                    |                                  |                                          |
| <b>G</b> menos eficiente             | 0.00                             | 77.55                                    |