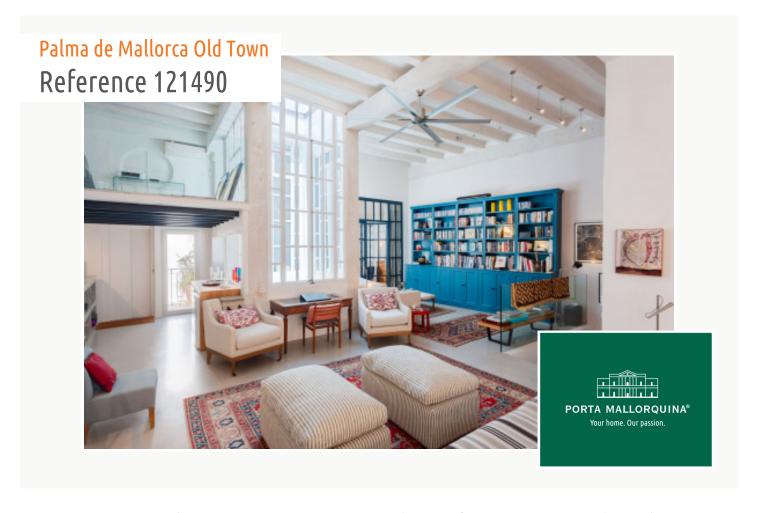

#### **Details:**

Situated only a few metres from the imposing cathedral and the Royal Palace of La Almudaina, this unique penthouse-apartment nestles between small cafés and historical sights in the exclusive old- town district of "La Calatrava".

Stylish architecture and modern characteristics are combined on all levels of the apartment. Its living area of 316.69 sqm is distributed over 2 levels and includes an impressive entrance and living area, 5 double bedrooms, all with en-suite bathrooms, a guest WC, a fully-equipped kitchen with ceramic worktops and Siemens appliances with an adjoining dining area, and an additional open room which could be used, for example, as an office or gym.

Further luxurious features include underfloor heating, air conditioning, oak parquet flooring, stone floor tiles, fitted bathrooms, individual carpentry work, a remarkable ceiling height and wooden ceiling beams, all bestowing upon the property a special charm and attraction.