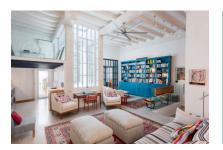

Stylish architecture and modern characteristics are combined on all levels of the apartment. Its living area of 316.69 sqm is distributed over 2 levels and includes an impressive entrance and living area, 5 double bedrooms, all with en-suite bathrooms, a guest WC, a fully-equipped kitchen with ceramic worktops and Siemens appliances with an adjoining dining area, and an additional open room which could be used, for example, as an office or gym.

Further luxurious features include underfloor heating, air conditioning, oak parquet flooring, stone floor tiles, fitted bathrooms, individual carpentry work, a remarkable ceiling height and wooden ceiling beams, all bestowing upon the property a special charm and attraction.

Nearby is the 'Plaza Espana' from where there are connections to the very well-organised traffic system, no matter whether you are travelling by bus, train or taxi.

Living area

Stunning views

Rooftop terrace