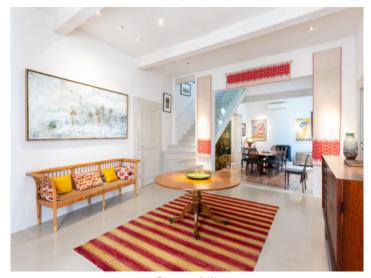

Stylish architecture and modern characteristics are combined on all levels of the apartment. Its living area of 316.69 sqm is distributed over 2 levels and includes an impressive entrance and living area, 5 double bedrooms, all with en-suite bathrooms, a guest WC, a fully-equipped kitchen with ceramic worktops and Siemens appliances with an adjoining dining area, and an additional open room which could be used, for example, as an office or gym.

Close to the beach

Entrance hall

Dining area

All information is correct to the best of our knowledge. Errors and prior sale excepted. This prospectus is purely for information purposes. Only the notarized deed of sale is legally binding.