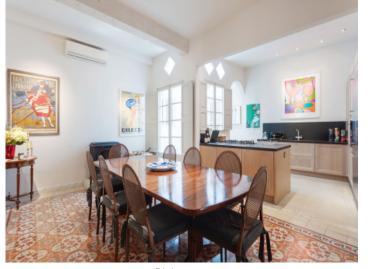

Stylish architecture and modern characteristics are combined on all levels of the apartment. Its living area of 316.69 sqm is distributed over 2 levels and includes an impressive entrance and living area, 5 double bedrooms, all with en-suite bathrooms, a guest WC, a fully-equipped kitchen with ceramic worktops and Siemens appliances with an adjoining dining area, and an additional open room which could be used, for example, as an office or gym.

Close to the beach

Entrance hall

Dining area

All information is correct to the best of our knowledge. Errors and prior sale excepted. This prospectus is purely for information purposes. Only the notarized deed of sale is legally binding.