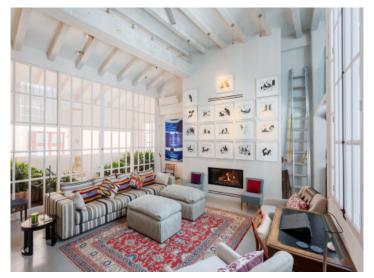

Stylish architecture and modern characteristics are combined on all levels of the apartment. Its living area of 316.69 sqm is distributed over 2 levels and includes an impressive entrance and living area, 5 double bedrooms, all with en-suite bathrooms, a guest WC, a fully-equipped kitchen with ceramic worktops and Siemens appliances with an adjoining dining area, and an additional open room which could be used, for example, as an office or gym.

Further luxurious features include underfloor heating, air conditioning, oak parquet flooring, stone floor tiles, fitted bathrooms, individual carpentry work, a remarkable ceiling height and wooden ceiling beams, all bestowing upon the property a special charm and attraction.