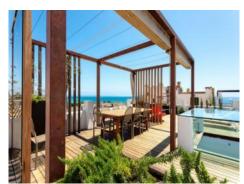

A new side to the island of Mallorca can be discovered whilst enjoying its historical and impressive gems, breathtaking views of the sea, the rooftops of the old town and Palma's beach promenade from your 56.27 sqm private roof terrace. Here a covered dining area and a private pool invite you to spend enchanting hours enjoying the Mediterranean sun.

Bathroom

Bathroom

Wine cellar

Rooftop with pool

| Escala de la calificación energética | Consumo de energia<br>kWh/m² año | Emisiones<br>kg CO <sub>2</sub> / m² año |
|--------------------------------------|----------------------------------|------------------------------------------|
| A más eficiente                      |                                  |                                          |
| В                                    |                                  |                                          |
| С                                    |                                  |                                          |
| D                                    |                                  |                                          |
| E                                    |                                  |                                          |
| F                                    |                                  |                                          |
| <b>G</b> menos eficiente             | 0.00                             | 77.55                                    |