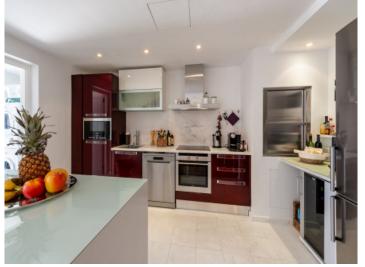

The spacious apartment has a constructed area of approx. 143 sqm and is characterised by its bright and friendly design. Access is via a beautiful entrance area with fitted wardrobes which leads to a pleasant living/dining area with a cosy fireplace. Directly adjacent is a modern, open-plan and fully-equipped kitchen and a practical utility room.

PORTA MALLORQUINA • C./ CONQUISTADOR 8, 07001 PALMA TEL. +34 971 698 242 • INFO@PORTAMALLORQUINA.COM

PORTA MALLORQUINA® Your home. Our passion.

Kitchen

Mastersuite

Kitchen

Bathroom en suite

Bathroom en suite Second bedroom
All information is correct to the best of our knowledge. Errors and prior sale excepted. This prospectus is purely for information purposes. Only the notarized deed of sale is legally binding.