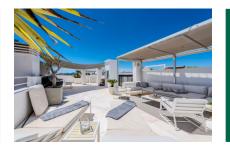

The apartment has 2 bedrooms and 2 bathrooms, the lovely master bedroom en-suite.

From the living area there is direct access to a balcony with an inviting seating area. An exterior staircase leads to the roof terrace presenting the absolute highlight of this exceptional property, with a cosy chill-out zone, a jacuzzi and sun loungers, the perfect place to relax and unwind. From here enchanting panoramic views of the mountains, the sea and over the rooftops of Porto Cristo can be enjoyed. A lift conveniently transports drinks and food from the kitchen to the roof terrace.

PORTA MALLORQUINA® Your home. Our passion.

Community pool

Terrasse

Beach at Porto Cristo

Rooftop terrace with jacuzzi

Living area Dining area
All information is correct to the best of our knowledge. Errors and prior sale excepted. This prospectus is purely for information purposes. Only the notarized deed of sale is legally binding.

PORTA MALLORQUINA<sup>®</sup> Your home. Our passion.

Terrace

Amazing rooftop terrace

Harbour of Porto Cristo

Harbour promenade

Energy scale