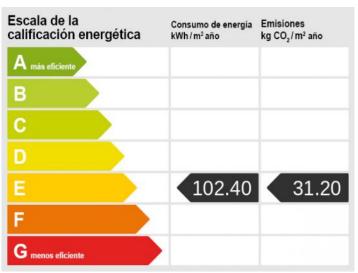

Modern penthouse with large roof terrace and communal pool in an exclusive residential complex in Porto Cristo

| constructed area:<br>bedrooms:<br>bathrooms: | 143 m²<br>2<br>2 | swimming pool:<br>energy certificate: | √<br>e    |
|----------------------------------------------|------------------|---------------------------------------|-----------|
| balcony/terrace:<br>sea view:                | $\checkmark$     | price:                                | € 619,000 |
|                                              |                  |                                       |           |