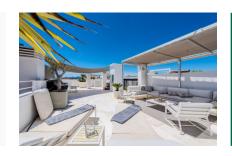

The apartment has 2 bedrooms and 2 bathrooms, the lovely master bedroom en-suite.

From the living area there is direct access to a balcony with an inviting seating area. An exterior staircase leads to the roof terrace presenting the absolute highlight of this exceptional property, with a cosy chill-out zone, a jacuzzi and sun loungers, the perfect place to relax and unwind. From here enchanting panoramic views of the mountains, the sea and over the rooftops of Porto Cristo can be enjoyed. A lift conveniently transports drinks and food from the kitchen to the roof terrace.

PORTA MALLORQUINA® Your home. Our passion.

Community pool

Terrasse

Beach at Porto Cristo

Rooftop terrace with jacuzzi

Living area Dining area
All information is correct to the best of our knowledge. Errors and prior sale excepted. This prospectus is purely for information purposes. Only the notarized deed of sale is legally binding.