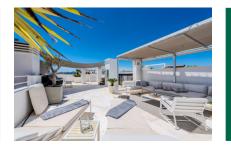

The apartment has 2 bedrooms and 2 bathrooms, the lovely master bedroom en-suite.

From the living area there is direct access to a balcony with an inviting seating area. An exterior staircase leads to the roof terrace presenting the absolute highlight of this exceptional property, with a cosy chill-out zone, a jacuzzi and sun loungers, the perfect place to relax and unwind. From here enchanting panoramic views of the mountains, the sea and over the rooftops of Porto Cristo can be enjoyed. A lift conveniently transports drinks and food from the kitchen to the roof terrace.

PORTA MALLORQUINA® Your home. Our passion.

Community pool

Terrasse

Beach at Porto Cristo

Rooftop terrace with jacuzzi

Living area Dining area
All information is correct to the best of our knowledge. Errors and prior sale excepted. This prospectus is purely for information purposes. Only the notarized deed of sale is legally binding.

PORTA MALLORQUINA<sup>®</sup> Your home. Our passion.

Terrace

Amazing rooftop terrace

Harbour of Porto Cristo

Harbour promenade

Energy scale