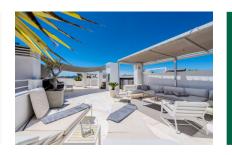

The apartment has 2 bedrooms and 2 bathrooms, the lovely master bedroom en-suite.

From the living area there is direct access to a balcony with an inviting seating area. An exterior staircase leads to the roof terrace presenting the absolute highlight of this exceptional property, with a cosy chill-out zone, a jacuzzi and sun loungers, the perfect place to relax and unwind. From here enchanting panoramic views of the mountains, the sea and over the rooftops of Porto Cristo can be enjoyed. A lift conveniently transports drinks and food from the kitchen to the roof terrace.

PORTA MALLORQUINA® Your home. Our passion.

Community pool

Terrasse

Beach at Porto Cristo

Rooftop terrace with jacuzzi

Living area Dining area
All information is correct to the best of our knowledge. Errors and prior sale excepted. This prospectus is purely for information purposes. Only the notarized deed of sale is legally binding.