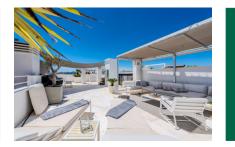

The apartment has 2 bedrooms and 2 bathrooms, the lovely master bedroom en-suite.

From the living area there is direct access to a balcony with an inviting seating area. An exterior staircase leads to the roof terrace presenting the absolute highlight of this exceptional property, with a cosy chill-out zone, a jacuzzi and sun loungers, the perfect place to relax and unwind. From here enchanting panoramic views of the mountains, the sea and over the rooftops of Porto Cristo can be enjoyed. A lift conveniently transports drinks and food from the kitchen to the roof terrace.