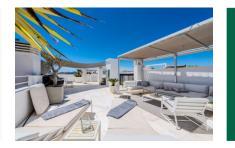

The apartment has 2 bedrooms and 2 bathrooms, the lovely master bedroom en-suite.

From the living area there is direct access to a balcony with an inviting seating area. An exterior staircase leads to the roof terrace presenting the absolute highlight of this exceptional property, with a cosy chill-out zone, a jacuzzi and sun loungers, the perfect place to relax and unwind. From here enchanting panoramic views of the mountains, the sea and over the rooftops of Porto Cristo can be enjoyed. A lift conveniently transports drinks and food from the kitchen to the roof terrace.

In the communal areas of the complex a fully equipped fitness room, a sauna and the communal pool complete this exceptional offer.

Further features include air conditioning and electric underfloor heating in the bathrooms.

PORTA MALLORQUINA® Your home. Our passion.

Community pool

Terrasse

Beach at Porto Cristo

Rooftop terrace with jacuzzi

Living area Dining area
All information is correct to the best of our knowledge. Errors and prior sale excepted. This prospectus is purely for information purposes. Only the notarized deed of sale is legally binding.

PORTA MALLORQUINA<sup>®</sup> Your home. Our passion.

Terrace

Amazing rooftop terrace

Harbour of Porto Cristo

Harbour promenade

Energy scale