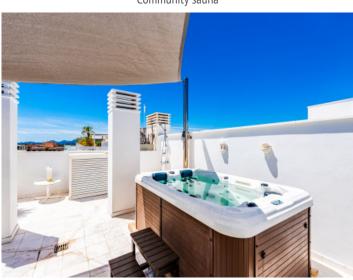

The apartment has 2 bedrooms and 2 bathrooms, the lovely master bedroom en-suite.

From the living area there is direct access to a balcony with an inviting seating area. An exterior staircase leads to the roof terrace presenting the absolute highlight of this exceptional property, with a cosy chill-out zone, a jacuzzi and sun loungers, the perfect place to relax and unwind. From here enchanting panoramic views of the mountains, the sea and over the rooftops of Porto Cristo can be enjoyed. A lift conveniently transports drinks and food from the kitchen to the roof terrace.

In the communal areas of the complex a fully equipped fitness room, a sauna and the communal pool complete this exceptional offer.

Further features include air conditioning and electric underfloor heating in the bathrooms.