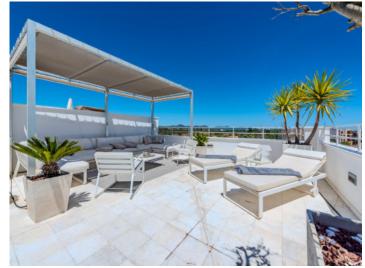

The apartment has 2 bedrooms and 2 bathrooms, the lovely master bedroom en-suite.

From the living area there is direct access to a balcony with an inviting seating area. An exterior staircase leads to the roof terrace presenting the absolute highlight of this exceptional property, with a cosy chill-out zone, a jacuzzi and sun loungers, the perfect place to relax and unwind. From here enchanting panoramic views of the mountains, the sea and over the rooftops of Porto Cristo can be enjoyed. A lift conveniently transports drinks and food from the kitchen to the roof terrace.

In the communal areas of the complex a fully equipped fitness room, a sauna and the communal pool complete this exceptional offer.

Further features include air conditioning and electric underfloor heating in the bathrooms.