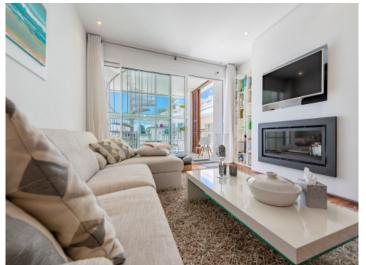

The spacious apartment has a constructed area of approx. 143 sqm and is characterised by its bright and friendly design. Access is via a beautiful entrance area with fitted wardrobes which leads to a pleasant living/dining area with a cosy fireplace. Directly adjacent is a modern, open-plan and fully-equipped kitchen and a practical utility room.

PORTA MALLORQUINA® Your home. Our passion.

Community pool

Terrasse

Beach at Porto Cristo

Rooftop terrace with jacuzzi

Living area Dining area
All information is correct to the best of our knowledge. Errors and prior sale excepted. This prospectus is purely for information purposes. Only the notarized deed of sale is legally binding.