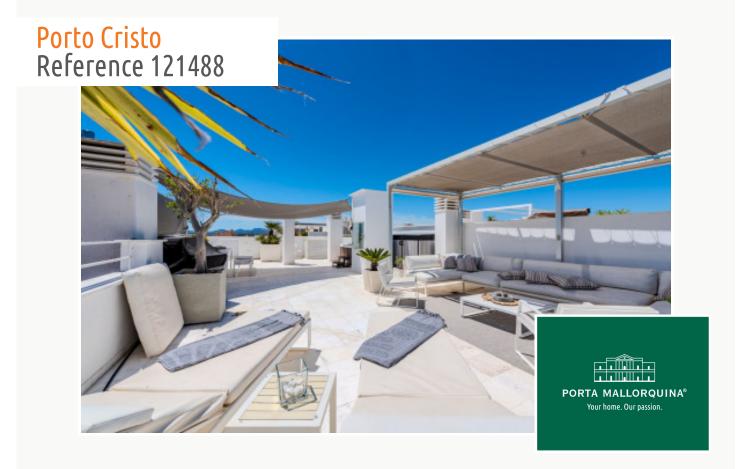

Modern penthouse with large roof terrace and communal pool in an exclusive residential complex in Porto Cristo

| constructed area:<br>bedrooms:<br>bathrooms: | 143 m²<br>2<br>2 | swimming pool:<br>energy certificate: | √<br>e    |
|----------------------------------------------|------------------|---------------------------------------|-----------|
| balcony/terrace:<br>sea view:                | $\checkmark$     | price:                                | € 619,000 |
|                                              |                  |                                       |           |

The apartment has 2 bedrooms and 2 bathrooms, the lovely master bedroom en-suite.

From the living area there is direct access to a balcony with an inviting seating area. An exterior staircase leads to the roof terrace presenting the absolute highlight of this exceptional property, with a cosy chill-out zone, a jacuzzi and sun loungers, the perfect place to relax and unwind. From here enchanting panoramic views of the mountains, the sea and over the rooftops of Porto Cristo can be enjoyed. A lift conveniently transports drinks and food from the kitchen to the roof terrace.

PORTA MALLORQUINA® Your home. Our passion.

Community pool

Terrasse

Beach at Porto Cristo

Rooftop terrace with jacuzzi

Living area Dining area
All information is correct to the best of our knowledge. Errors and prior sale excepted. This prospectus is purely for information purposes. Only the notarized deed of sale is legally binding.