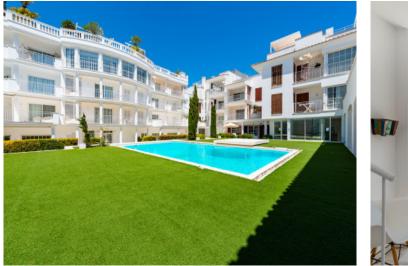

In the communal areas of the complex a fully equipped fitness room, a sauna and the communal pool complete this exceptional offer.

Further features include air conditioning and electric underfloor heating in the bathrooms.