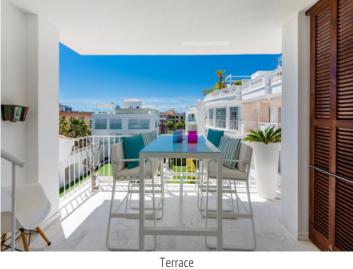

The apartment has 2 bedrooms and 2 bathrooms, the lovely master bedroom en-suite.

From the living area there is direct access to a balcony with an inviting seating area. An exterior staircase leads to the roof terrace presenting the absolute highlight of this exceptional property, with a cosy chill-out zone, a jacuzzi and sun loungers, the perfect place to relax and unwind. From here enchanting panoramic views of the mountains, the sea and over the rooftops of Porto Cristo can be enjoyed. A lift conveniently transports drinks and food from the kitchen to the roof terrace.