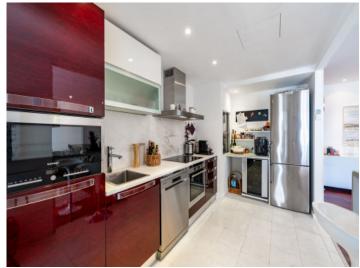

The spacious apartment has a constructed area of approx. 143 sqm and is characterised by its bright and friendly design. Access is via a beautiful entrance area with fitted wardrobes which leads to a pleasant living/dining area with a cosy fireplace. Directly adjacent is a modern, open-plan and fully-equipped kitchen and a practical utility room.

PORTA MALLORQUINA • C./ CONQUISTADOR 8, 07001 PALMA TEL. +34 971 698 242 • INFO@PORTAMALLORQUINA.COM

PORTA MALLORQUINA® Your home. Our passion.

Kitchen

Mastersuite

Kitchen

Bathroom en suite

Bathroom en suite Second bedroom
All information is correct to the best of our knowledge. Errors and prior sale excepted. This prospectus is purely for information purposes. Only the notarized deed of sale is legally binding.