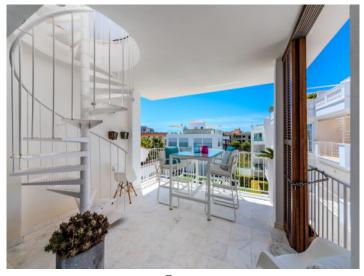

The apartment has 2 bedrooms and 2 bathrooms, the lovely master bedroom en-suite.

From the living area there is direct access to a balcony with an inviting seating area. An exterior staircase leads to the roof terrace presenting the absolute highlight of this exceptional property, with a cosy chill-out zone, a jacuzzi and sun loungers, the perfect place to relax and unwind. From here enchanting panoramic views of the mountains, the sea and over the rooftops of Porto Cristo can be enjoyed. A lift conveniently transports drinks and food from the kitchen to the roof terrace.