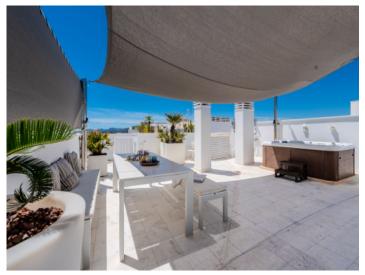

The apartment has 2 bedrooms and 2 bathrooms, the lovely master bedroom en-suite.

From the living area there is direct access to a balcony with an inviting seating area. An exterior staircase leads to the roof terrace presenting the absolute highlight of this exceptional property, with a cosy chill-out zone, a jacuzzi and sun loungers, the perfect place to relax and unwind. From here enchanting panoramic views of the mountains, the sea and over the rooftops of Porto Cristo can be enjoyed. A lift conveniently transports drinks and food from the kitchen to the roof terrace.

In the communal areas of the complex a fully equipped fitness room, a sauna and the communal pool complete this exceptional offer.

Further features include air conditioning and electric underfloor heating in the bathrooms.

PORTA MALLORQUINA® Your home. Our passion.

Community pool

Terrasse

Beach at Porto Cristo

Rooftop terrace with jacuzzi

Living area Dining area
All information is correct to the best of our knowledge. Errors and prior sale excepted. This prospectus is purely for information purposes. Only the notarized deed of sale is legally binding.