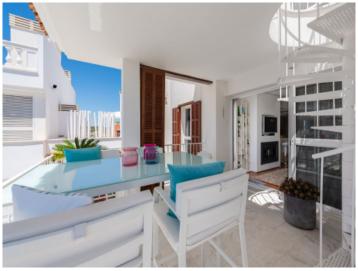

The spacious apartment has a constructed area of approx. 143 sqm and is characterised by its bright and friendly design. Access is via a beautiful entrance area with fitted wardrobes which leads to a pleasant living/dining area with a cosy fireplace. Directly adjacent is a modern, open-plan and fully-equipped kitchen and a practical utility room.

The apartment has 2 bedrooms and 2 bathrooms, the lovely master bedroom en-suite.

From the living area there is direct access to a balcony with an inviting seating area. An exterior staircase leads to the roof terrace presenting the absolute highlight of this exceptional property, with a cosy chill-out zone, a jacuzzi and sun loungers, the perfect place to relax and unwind. From here enchanting panoramic views of the mountains, the sea and over the rooftops of Porto Cristo can be enjoyed. A lift conveniently transports drinks and food from the kitchen to the roof terrace.

PORTA MALLORQUINA® Your home. Our passion.

Community pool

Terrasse

Beach at Porto Cristo

Rooftop terrace with jacuzzi

Living area Dining area
All information is correct to the best of our knowledge. Errors and prior sale excepted. This prospectus is purely for information purposes. Only the notarized deed of sale is legally binding.