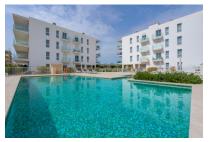

Office

Pool area

Pool area

Building

Floor plan

| Escala de la calificación energética | Consumo de energia<br>kWh/m² año | Emisiones<br>kg CO <sub>2</sub> /m² año |
|--------------------------------------|----------------------------------|-----------------------------------------|
| A más eficiente                      |                                  |                                         |
| В                                    |                                  |                                         |
| С                                    | 34.40                            | 10.80                                   |
| D                                    |                                  |                                         |
| E                                    |                                  |                                         |
| F                                    |                                  |                                         |
| <b>G</b> menos eficiente             | •                                |                                         |