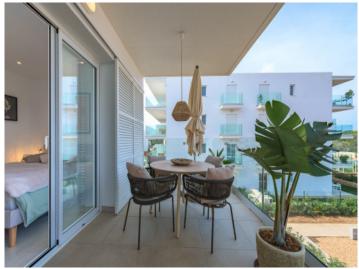

Designed with an open-plan concept, all its rooms are bright and were fitted and furnished with great attention to detail. There are 2 bedrooms and 2 bathrooms, one of which is en suite, and from the master bedroom fantastic sweeping views can be enjoyed as far as the San Salvador monastery. From this bedroom and from the living area there is access the 20 sqm balcony - an oasis of peace and relaxation. The 2nd bedroom has access to a further smaller balcony with views over the pool area, and the open kitchen blends smoothly into the living/dining area, all furnished to a high standard. Here the motto is: 'Arrive and immediately enjoy your holiday!'

Terrace

Living area

Dining area

Kitchen

Bedroom

Balcony

Bathroom

Bathroom