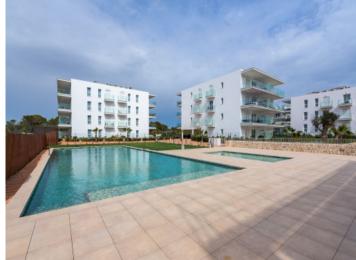

Office

Pool area

Pool area

Building

Floor plan

| Escala de la calificación energética | Consumo de energia<br>kWh/m² año | Emisiones<br>kg CO <sub>2</sub> /m² año |
|--------------------------------------|----------------------------------|-----------------------------------------|
| A más eficiente                      |                                  |                                         |
| В                                    |                                  |                                         |
| С                                    | 34.40                            | 10.80                                   |
| D                                    |                                  |                                         |
| E                                    |                                  |                                         |
| F                                    |                                  |                                         |
| <b>G</b> menos eficiente             | •                                |                                         |