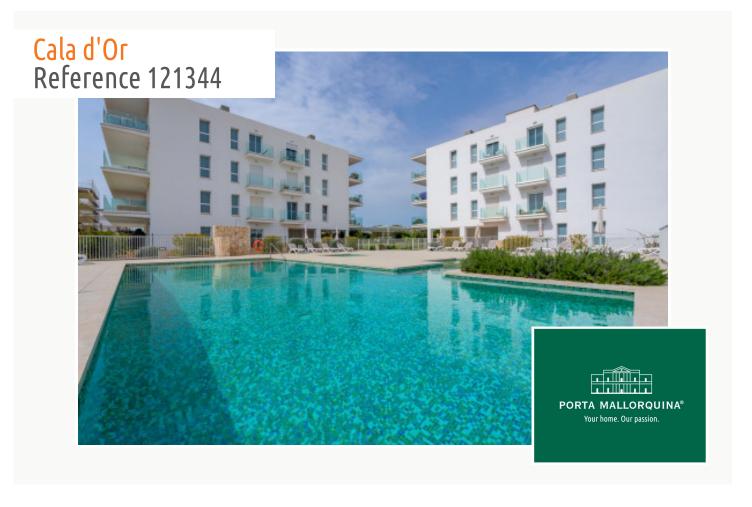

# A fantastic newly-built apartment close to the marina of Cala d`Or

constructed area: 81 m<sup>2</sup> swimming pool:

bedrooms: 2 energy certificate: c

bathrooms: 2

balcony/terrace: ✓

sea view: - **price:** € **339,000.-**

#### **Details:**

This high-quality apartment, built in 2022, is situated in a lovely residential complex in Cala d'Or, in the immediate proximity of the popular marina of Cala d'Or with its many restaurants and bars and close to the town centre. Despite its convenient location this new apartment offers great tranquillity and peace in the evening after the hustle and bustle of the day.

Office

Pool area

Pool area

Building

Floor plan

| Escala de la calificación energética | Consumo de energia<br>kWh/m² año | Emisiones<br>kg CO <sub>2</sub> /m² año |
|--------------------------------------|----------------------------------|-----------------------------------------|
| A más eficiente                      |                                  |                                         |
| В                                    |                                  |                                         |
| С                                    | 34.40                            | 10.80                                   |
| D                                    |                                  |                                         |
| E                                    |                                  |                                         |
| F                                    |                                  |                                         |
| <b>G</b> menos eficiente             | •                                |                                         |