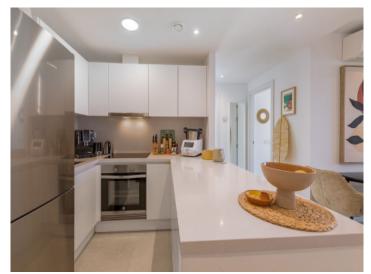

Designed with an open-plan concept, all its rooms are bright and were fitted and furnished with great attention to detail. There are 2 bedrooms and 2 bathrooms, one of which is en suite, and from the master bedroom fantastic sweeping views can be enjoyed as far as the San Salvador monastery. From this bedroom and from the living area there is access the 20 sqm balcony - an oasis of peace and relaxation. The 2nd bedroom has access to a further smaller balcony with views over the pool area, and the open kitchen blends smoothly into the living/dining area, all furnished to a high standard. Here the motto is: 'Arrive and immediately enjoy your holiday!'

Terrace

Living area

Dining area

Kitchen

Bedroom

Balcony

Bathroom

Bathroom