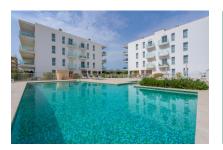

Office

Pool area

Pool area

Building

Floor plan

| Escala de la calificación energética | Consumo de energia<br>kWh/m² año | Emisiones<br>kg CO <sub>2</sub> /m² año |
|--------------------------------------|----------------------------------|-----------------------------------------|
| A más eficiente                      |                                  |                                         |
| В                                    |                                  |                                         |
| С                                    | 34.40                            | 10.80                                   |
| D                                    |                                  |                                         |
| E                                    |                                  |                                         |
| F                                    |                                  |                                         |
| <b>G</b> menos eficiente             | •                                |                                         |