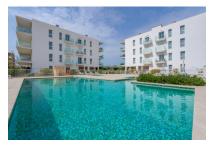

Office

Pool area

Pool area

Building

Floor plan

| Escala de la calificación energética | Consumo de energia<br>kWh/m² año | Emisiones<br>kg CO <sub>2</sub> /m² año |
|--------------------------------------|----------------------------------|-----------------------------------------|
| A más eficiente                      |                                  |                                         |
| В                                    |                                  |                                         |
| С                                    | 34.40                            | 10.80                                   |
| D                                    |                                  |                                         |
| E                                    |                                  |                                         |
| F                                    |                                  |                                         |
| <b>G</b> menos eficiente             | •                                |                                         |