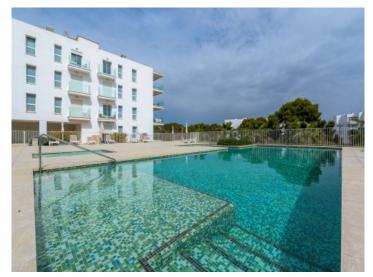

Office

Pool area

Pool area

Building

Floor plan

| Escala de la calificación energética | Consumo de energia<br>kWh/m² año | Emisiones<br>kg CO <sub>2</sub> /m² año |
|--------------------------------------|----------------------------------|-----------------------------------------|
| A más eficiente                      |                                  |                                         |
| В                                    |                                  |                                         |
| С                                    | 34.40                            | 10.80                                   |
| D                                    |                                  |                                         |
| E                                    |                                  |                                         |
| F                                    |                                  |                                         |
| <b>G</b> menos eficiente             | •                                |                                         |