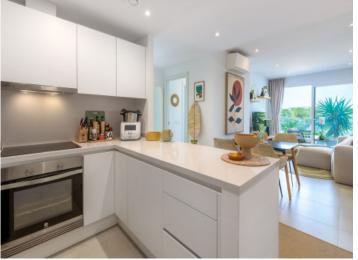

Designed with an open-plan concept, all its rooms are bright and were fitted and furnished with great attention to detail. There are 2 bedrooms and 2 bathrooms, one of which is en suite, and from the master bedroom fantastic sweeping views can be enjoyed as far as the San Salvador monastery. From this bedroom and from the living area there is access the 20 sqm balcony - an oasis of peace and relaxation. The 2nd bedroom has access to a further smaller balcony with views over the pool area, and the open kitchen blends smoothly into the living/dining area, all furnished to a high standard. Here the motto is: 'Arrive and immediately enjoy your holiday!'

Terrace

Living area

Dining area

Kitchen

Bedroom

Balcony

Bathroom

Bathroom