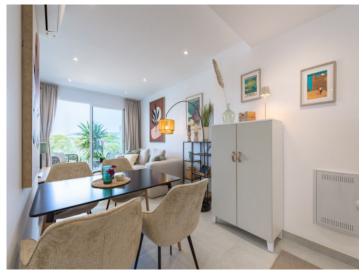

Designed with an open-plan concept, all its rooms are bright and were fitted and furnished with great attention to detail. There are 2 bedrooms and 2 bathrooms, one of which is en suite, and from the master bedroom fantastic sweeping views can be enjoyed as far as the San Salvador monastery. From this bedroom and from the living area there is access the 20 sqm balcony - an oasis of peace and relaxation. The 2nd bedroom has access to a further smaller balcony with views over the pool area, and the open kitchen blends smoothly into the living/dining area, all furnished to a high standard. Here the motto is: 'Arrive and immediately enjoy your holiday!'

Terrace

Living area

Dining area

Kitchen

Bedroom

Balcony

Bathroom

Bathroom