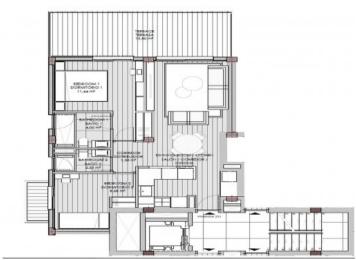

Designed with an open-plan concept, all its rooms are bright and were fitted and furnished with great attention to detail. There are 2 bedrooms and 2 bathrooms, one of which is en suite, and from the master bedroom fantastic sweeping views can be enjoyed as far as the San Salvador monastery. From this bedroom and from the living area there is access the 20 sqm balcony - an oasis of peace and relaxation. The 2nd bedroom has access to a further smaller balcony with views over the pool area, and the open kitchen blends smoothly into the living/dining area, all furnished to a high standard. Here the motto is: 'Arrive and immediately enjoy your holiday!'

Terrace

Living area

Dining area

Kitchen

Bedroom

Balcony

Bathroom

Bathroom

Office

Pool area

Pool area

Building

Floor plan

| Escala de la calificación energética | Consumo de energia<br>kWh/m² año | Emisiones<br>kg CO <sub>2</sub> /m² año |
|--------------------------------------|----------------------------------|-----------------------------------------|
| A más eficiente                      |                                  |                                         |
| В                                    |                                  |                                         |
| С                                    | 34.40                            | 10.80                                   |
| D                                    |                                  |                                         |
| E                                    |                                  |                                         |
| F                                    |                                  |                                         |
| <b>G</b> menos eficiente             | •                                |                                         |