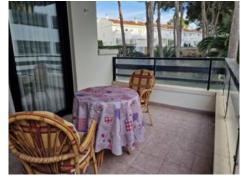

Entry is via a small entrance hall/cloakroom leading to the living/dining area and to a separate kitchen with adjoining utility room.

The living/dining room has access to a balcony overlooking the garden and the communal pool, which is currently undergoing refurbishment. Further features include an underground parking space and a storage room which are included in the purchase price.

Bathroom

Terrace