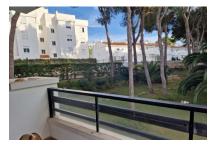

Entry is via a small entrance hall/cloakroom leading to the living/dining area and to a separate kitchen with adjoining utility room.

The living/dining room has access to a balcony overlooking the garden and the communal pool, which is currently undergoing refurbishment. Further features include an underground parking space and a storage room which are included in the purchase price.

Bathroom

Terrace