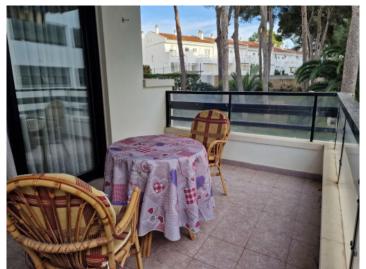

Entry is via a small entrance hall/cloakroom leading to the living/dining area and to a separate kitchen with adjoining utility room.

The living/dining room has access to a balcony overlooking the garden and the communal pool, which is currently undergoing refurbishment. Further features include an underground parking space and a storage room which are included in the purchase price.

Bathroom

Terrace