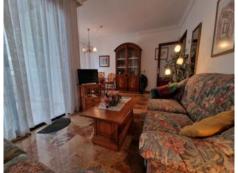

Entry is via a small entrance hall/cloakroom leading to the living/dining area and to a separate kitchen with adjoining utility room.

The living/dining room has access to a balcony overlooking the garden and the communal pool, which is currently undergoing refurbishment. Further features include an underground parking space and a storage room which are included in the purchase price.

Living area

Dining area

Kitchen

Bedroom

All information is correct to the best of our knowledge. Errors and prior sale excepted. This prospectus is purely for information purposes. Only the notarized deed of sale is legally binding.