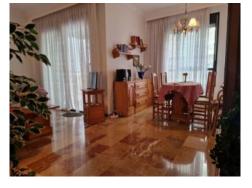

Entry is via a small entrance hall/cloakroom leading to the living/dining area and to a separate kitchen with adjoining utility room.

The living/dining room has access to a balcony overlooking the garden and the communal pool, which is currently undergoing refurbishment. Further features include an underground parking space and a storage room which are included in the purchase price.

Living area

Dining area

Kitchen

Bedroom

All information is correct to the best of our knowledge. Errors and prior sale excepted. This prospectus is purely for information purposes. Only the notarized deed of sale is legally binding.