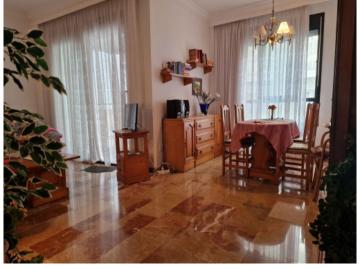

Entry is via a small entrance hall/cloakroom leading to the living/dining area and to a separate kitchen with adjoining utility room.

The living/dining room has access to a balcony overlooking the garden and the communal pool, which is currently undergoing refurbishment. Further features include an underground parking space and a storage room which are included in the purchase price.

Living area

Dining area

Kitchen

Bedroom

All information is correct to the best of our knowledge. Errors and prior sale excepted. This prospectus is purely for information purposes. Only the notarized deed of sale is legally binding.