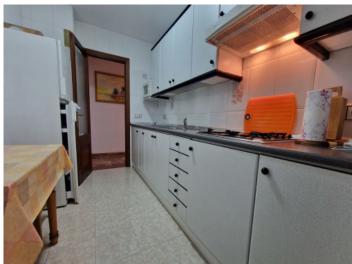

Entry is via a small entrance hall/cloakroom leading to the living/dining area and to a separate kitchen with adjoining utility room.

The living/dining room has access to a balcony overlooking the garden and the communal pool, which is currently undergoing refurbishment. Further features include an underground parking space and a storage room which are included in the purchase price.

Living area

Dining area

Kitchen

Bedroom

All information is correct to the best of our knowledge. Errors and prior sale excepted. This prospectus is purely for information purposes. Only the notarized deed of sale is legally binding.