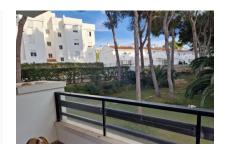

Entry is via a small entrance hall/cloakroom leading to the living/dining area and to a separate kitchen with adjoining utility room.

The living/dining room has access to a balcony overlooking the garden and the communal pool, which is currently undergoing refurbishment. Further features include an underground parking space and a storage room which are included in the purchase price.

Bathroom

Terrace