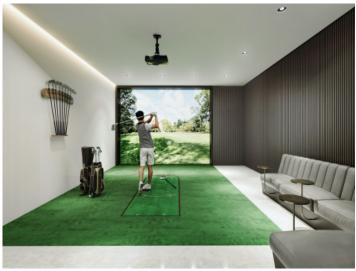

Extra features include air conditioning, underfloor heating, electric blinds and motorized windows, smart home, CCTV - CCTV system, energy efficient lighting and a storage room.

The community area includes a lounge, an infinity pool, a gym, spa rooms, concierge service, a cinema room and a golf simulator.

Open living and dining area

Modern kitchen with dining area

Spa area

Golf simulator

Massage room

Lounge area on roof terrace

All information is correct to the best of our knowledge. Errors and prior sale excepted. This prospectus is purely for information purposes. Only the notarized deed of sale is legally binding.