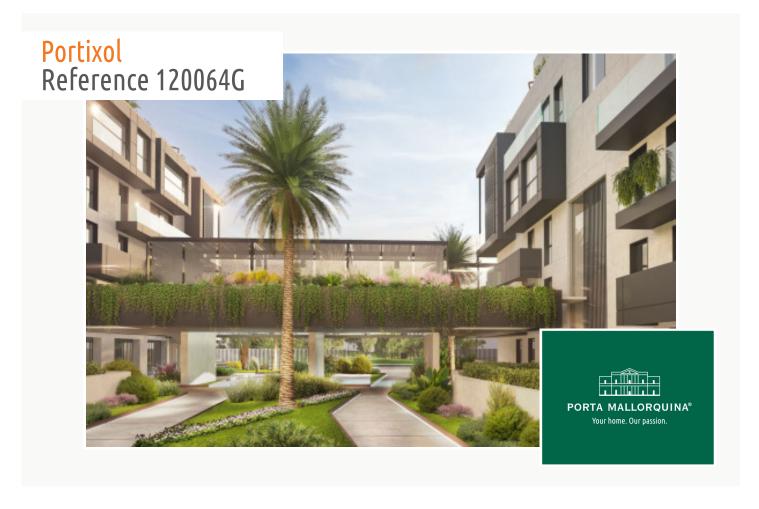

#### **Details:**

In Nou Llevant, near Portixol, overlooking the lively and elegant district and within walking distance of the port, a unique and spectacular construction project with 65 units is currently under construction. Here, people who love something special will find a home that is impressive in many respects. Each apartment in this project is absolutely unique and impresses with the highest construction quality, innovative design, modern technology and forward-looking sustainability.

This project focuses on the development of holistic, future-oriented and innovative living concepts that are special due to their architecture and design. Unique floor plans are created by integrating the latest design trends and the highest quality materials.

#### Location & surrounding area:

Portixol/Molinar is one of Palma's loveliest and most popular zones, both as a holiday destination and for real estate buyers.

Portixol is an old fishing harbour which has become one of the most popular areas of Palma, and its name means 'Harbour and Sun' in Mallorquin. It has excellent fish restaurants, great tapas bars and diverse cafes filled with life all year round and leaving no gastronomical wishes unfulfilled. Many are situated right on the sea with views of the small beach and the Club Nautic in Portixol. Sports enthusiasts such as cyclists, inline-skaters and walkers love the Paseo Maritimo which leads to Palma without gaps or interruptions, and the zone is completed by its many and varied shops and supermarkets and the large, modern sports centre.