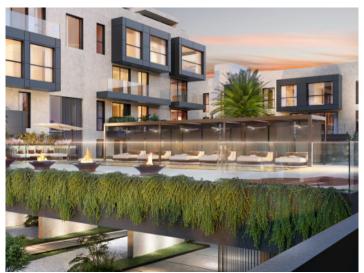

Extra features include air conditioning, underfloor heating, electric blinds and motorized windows, smart home, CCTV - CCTV system, energy efficient lighting and a storage room.

The community area includes a lounge, an infinity pool, a gym, spa rooms, concierge service, a cinema room and a golf simulator.

Exterior view

Luxurious pool area

Entrance to the community

Large community pool

Superb roof terrace

Bright living area

All information is correct to the best of our knowledge. Errors and prior sale excepted. This prospectus is purely for information purposes. Only the notarized deed of sale is legally binding.