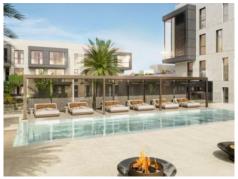

Extra features include air conditioning, underfloor heating, electric blinds and motorized windows, smart home, CCTV - CCTV system, energy efficient lighting and a storage room.

The community area includes a lounge, an infinity pool, a gym, spa rooms, concierge service, a cinema room and a golf simulator.

Exterior view

Luxurious pool area

Entrance to the community

Large community pool

Superb roof terrace

Bright living area

All information is correct to the best of our knowledge. Errors and prior sale excepted. This prospectus is purely for information purposes. Only the notarized deed of sale is legally binding.

Exterior view

Fantastic pool area

Floor plan