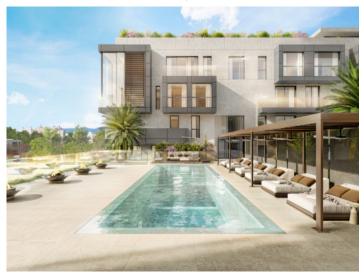

Extra features include air conditioning, underfloor heating, electric blinds and motorized windows, smart home, CCTV - CCTV system, energy efficient lighting and a storage room.

The community area includes a lounge, an infinity pool, a gym, spa rooms, concierge service, a cinema room and a golf simulator.

Exterior view

Luxurious pool area

Entrance to the community

Large community pool

Superb roof terrace

Bright living area

All information is correct to the best of our knowledge. Errors and prior sale excepted. This prospectus is purely for information purposes. Only the notarized deed of sale is legally binding.