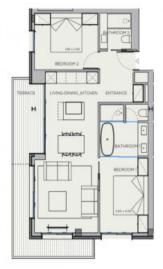

The apartment is located on the second floor and extends over a generous constructed area of 94.08 sqm, offering 2 bedrooms and 2 bathrooms, one of which is en suite. It has a 15.96 sqm terrace, which offers you space to relax and enjoy.

Exterior view

Fantastic pool area

Floor plan