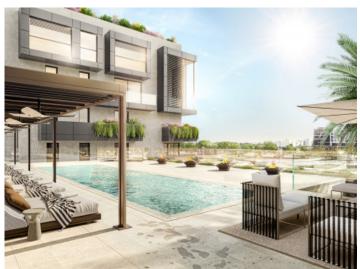

Extra features include air conditioning, underfloor heating, electric blinds and motorized windows, smart home, CCTV - CCTV system, energy efficient lighting and a storage room.

The community area includes a lounge, an infinity pool, a gym, spa rooms, concierge service, a cinema room and a golf simulator.

Exterior view

Luxurious pool area

Entrance to the community

Large community pool

Superb roof terrace

Bright living area

All information is correct to the best of our knowledge. Errors and prior sale excepted. This prospectus is purely for information purposes. Only the notarized deed of sale is legally binding.