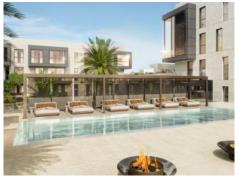

Extra features include air conditioning, underfloor heating, blinds and motorized windows, smart home, CCTV - CCTV system, energy efficient lighting and underground parking with e-charging point.

The community area includes a lounge, infinity pool, gym, spa rooms, concierge service, cinema room and golf simulator.

Exterior view

Inviting pool area

Roof terrace with bathtub

Spacious roof terrace

Cosy living area

Light-flooded living area

All information is correct to the best of our knowledge. Errors and prior sale excepted. This prospectus is purely for information purposes. Only the notarized deed of sale is legally binding.