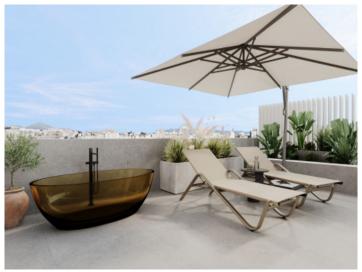

The penthouse is located on the fourth floor extends over a generous constructed area of 193.70 sqm and offers 2 bedrooms, 2 of which are en suite. An absolute highlight is the private terrace with a generous area of 99.38 sqm, which offers you plenty of space to relax and enjoy.

Exterior view

Inviting pool area

Roof terrace with bathtub

Spacious roof terrace

Cosy living area

Light-flooded living area

All information is correct to the best of our knowledge. Errors and prior sale excepted. This prospectus is purely for information purposes. Only the notarized deed of sale is legally binding.