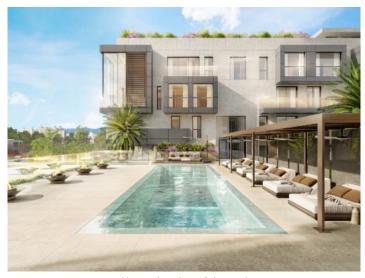

Extra features include air conditioning, underfloor heating, blinds and motorized windows, smart home, CCTV - CCTV system, energy efficient lighting and underground parking with e-charging point.

The community area includes a lounge, infinity pool, gym, spa rooms, concierge service, cinema room and golf simulator.

Exterior view

Inviting pool area

Roof terrace with bathtub

Spacious roof terrace

Cosy living area

Light-flooded living area

All information is correct to the best of our knowledge. Errors and prior sale excepted. This prospectus is purely for information purposes. Only the notarized deed of sale is legally binding.