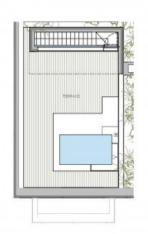

The penthouse is located on the fourth floor extends over a generous constructed area of 193.70 sqm and offers 2 bedrooms, 2 of which are en suite. An absolute highlight is the private terrace with a generous area of 99.38 sqm, which offers you plenty of space to relax and enjoy.

Beautiful community garden

Access to the complex

Floorplan

Floorplan