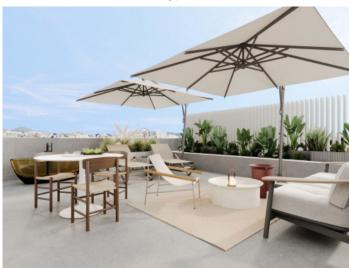

The penthouse is located on the fourth floor extends over a generous constructed area of 193.70 sqm and offers 2 bedrooms, 2 of which are en suite. An absolute highlight is the private terrace with a generous area of 99.38 sqm, which offers you plenty of space to relax and enjoy.

Exterior view

Inviting pool area

Roof terrace with bathtub

Spacious roof terrace

Cosy living area

Light-flooded living area

All information is correct to the best of our knowledge. Errors and prior sale excepted. This prospectus is purely for information purposes. Only the notarized deed of sale is legally binding.