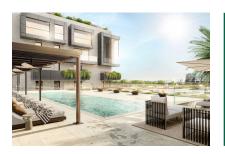

Extra features include air conditioning, underfloor heating, blinds and motorized windows, smart home, CCTV - CCTV system, energy efficient lighting and underground parking with e-charging point.

The community area includes a lounge, infinity pool, gym, spa rooms, concierge service, cinema room and golf simulator.

Exterior view

Inviting pool area

Roof terrace with bathtub

Spacious roof terrace

Cosy living area

Light-flooded living area

All information is correct to the best of our knowledge. Errors and prior sale excepted. This prospectus is purely for information purposes. Only the notarized deed of sale is legally binding.

Modern kitchen and dining area

Massage room

Golfsimulator

Sauna

Alternative view of the pool

Alternative view of the complex

All information is correct to the best of our knowledge. Errors and prior sale excepted. This prospectus is purely for information purposes. Only the notarized deed of sale is legally binding.