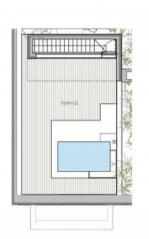

The penthouse is located on the fourth floor extends over a generous constructed area of 193.70 sqm and offers 2 bedrooms, 2 of which are en suite. An absolute highlight is the private terrace with a generous area of 99.38 sqm, which offers you plenty of space to relax and enjoy.

Beautiful community garden

Access to the complex

Floorplan

Floorplan