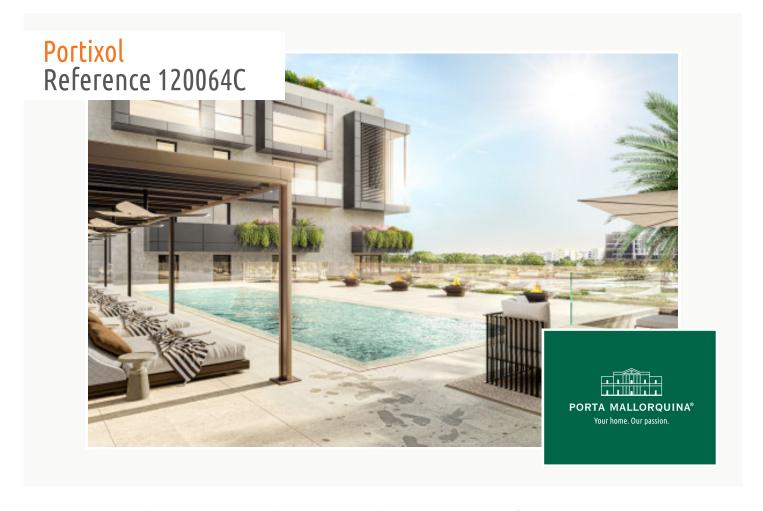

#### **Details:**

In Nou Llevant, near Portixol, overlooking the lively and elegant neighborhood and within walking distance of the port, a unique and spectacular construction project with 65 units is currently under construction. Here, people who love the extraordinary will find a home that is impressive in many ways. Each apartment in this project is absolutely unique and impresses with the highest construction quality, innovative design, modern technology and forward-looking sustainability.

This project focuses on the development of holistic, future-oriented and innovative living concepts that are special due to their architecture and design. Unique floor plans are created by integrating current design trends and the highest quality materials.

### **Location & surrounding area:**

Portixol/Molinar is one of Palma's loveliest and most popular zones, both as a holiday destination and for real estate buyers.

Portixol is an old fishing harbour which has become one of the most popular areas of Palma, and its name means 'Harbour and Sun' in Mallorquin. It has excellent fish restaurants, great tapas bars and diverse cafes filled with life all year round and leaving no gastronomical wishes unfulfilled. Many are situated right on the sea with views of the small beach and the Club Nautic in Portixol. Sports enthusiasts such as cyclists, inline-skaters and walkers love the Paseo Maritimo which leads to Palma without gaps or interruptions, and the zone is completed by its many and varied shops and supermarkets and the large, modern sports centre.

Exterior view

Inviting pool area

Roof terrace with bathtub

Spacious roof terrace

Cosy living area

Light-flooded living area

All information is correct to the best of our knowledge. Errors and prior sale excepted. This prospectus is purely for information purposes. Only the notarized deed of sale is legally binding.