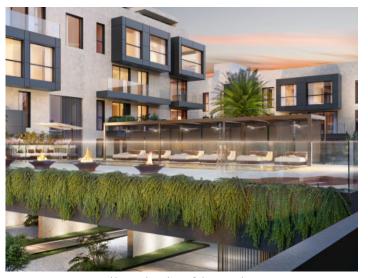

Extra features include air conditioning, underfloor heating, blinds and motorized windows, smart home, CCTV - CCTV system, energy efficient lighting and underground parking with e-charging point.

The community area includes a lounge, infinity pool, gym, spa rooms, concierge service, cinema room and golf simulator.

Modern kitchen and dining area

Massage room

Golfsimulator

Sauna

Alternative view of the pool

Alternative view of the complex

All information is correct to the best of our knowledge. Errors and prior sale excepted. This prospectus is purely for information purposes. Only the notarized deed of sale is legally binding.