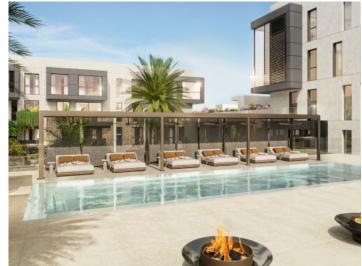

Extra features include air conditioning, underfloor heating, blinds and motorized windows, smart home, CCTV - CCTV system, energy efficient lighting and underground parking with e-charging point.

The community area includes a lounge, infinity pool, gym, spa rooms, concierge service, cinema room and golf simulator.

Exterior view

Inviting pool area

Roof terrace with bathtub

Spacious roof terrace

Cosy living area

Light-flooded living area

All information is correct to the best of our knowledge. Errors and prior sale excepted. This prospectus is purely for information purposes. Only the notarized deed of sale is legally binding.