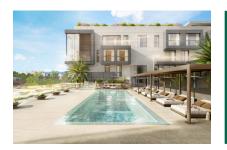

Extra features include air conditioning, underfloor heating, electric blinds and motorized windows, smart home, CCTV - CCTV system, energy-efficient lighting and a storage room.

The community area includes a lounge, an infinity pool, a gym, spa rooms, concierge service, a cinema room and a golf simulator.

Inviting pool area

Alternative view

Bright living area

Living area with terrace access

Open kitchen

Cosy terrace

All information is correct to the best of our knowledge. Errors and prior sale excepted. This prospectus is purely for information purposes. Only the notarized deed of sale is legally binding.