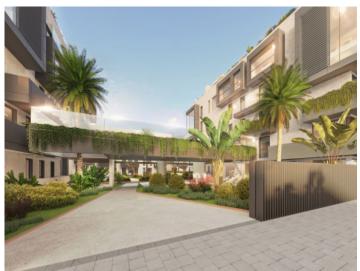

Extra features include air conditioning, underfloor heating, electric blinds and motorized windows, smart home, CCTV - CCTV system, energy-efficient lighting and a storage room.

The community area includes a lounge, an infinity pool, a gym, spa rooms, concierge service, a cinema room and a golf simulator.

#### Location & surrounding area:

Portixol/Molinar is one of Palma's loveliest and most popular zones, both as a holiday destination and for real estate buyers.

Portixol is an old fishing harbour which has become one of the most popular areas of Palma, and its name means 'Harbour and Sun' in Mallorquin. It has excellent fish restaurants, great tapas bars and diverse cafes filled with life all year round and leaving no gastronomical wishes unfulfilled. Many are situated right on the sea with views of the small beach and the Club Nautic in Portixol. Sports enthusiasts such as cyclists, inline-skaters and walkers love the Paseo Maritimo which leads to Palma without gaps or interruptions, and the zone is completed by its many and varied shops and supermarkets and the large, modern sports centre.