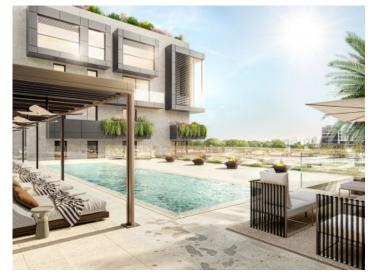

Extra features include air conditioning, underfloor heating, electric blinds and motorized windows, smart home, CCTV - CCTV system, energy-efficient lighting and a storage room.

The community area includes a lounge, an infinity pool, a gym, spa rooms, concierge service, a cinema room and a golf simulator.

Terrace with bathtub

Pool area

Golfsimulator

Massage

Sauna

Beautifully planted communal area

All information is correct to the best of our knowledge. Errors and prior sale excepted. This prospectus is purely for information purposes. Only the notarized deed of sale is legally binding.