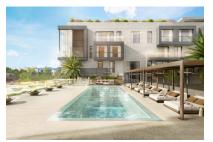

Extra features include air conditioning, underfloor heating, electric blinds and motorized windows, smart home, CCTV - CCTV system, energy-efficient lighting and a storage room.

The community area includes a lounge, an infinity pool, a gym, spa rooms, concierge service, a cinema room and a golf simulator.

Inviting pool area

Alternative view

Bright living area

Living area with terrace access

Open kitchen

Cosy terrace

All information is correct to the best of our knowledge. Errors and prior sale excepted. This prospectus is purely for information purposes. Only the notarized deed of sale is legally binding.