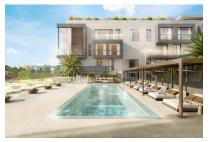

Extra features include air conditioning, underfloor heating, electric blinds and motorized windows, smart home, CCTV - CCTV system, energy-efficient lighting and a storage room.

The community area includes a lounge, an infinity pool, a gym, spa rooms, concierge service, a cinema room and a golf simulator.

Inviting pool area

Alternative view

Bright living area

Living area with terrace access

Open kitchen

Cosy terrace

All information is correct to the best of our knowledge. Errors and prior sale excepted. This prospectus is purely for information purposes. Only the notarized deed of sale is legally binding.