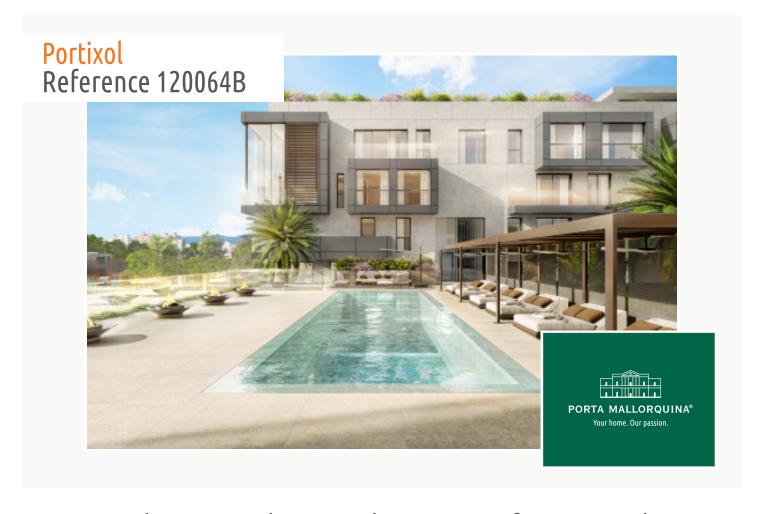

Extra features include air conditioning, underfloor heating, electric blinds and motorized windows, smart home, CCTV - CCTV system, energy-efficient lighting and a storage room.

The community area includes a lounge, an infinity pool, a gym, spa rooms, concierge service, a cinema room and a golf simulator.

Inviting pool area

Alternative view

Bright living area

Living area with terrace access

Open kitchen

Cosy terrace

All information is correct to the best of our knowledge. Errors and prior sale excepted. This prospectus is purely for information purposes. Only the notarized deed of sale is legally binding.