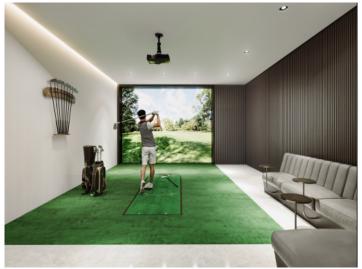

Extra features include air conditioning, underfloor heating, electric blinds and motorized windows, smart home, CCTV - CCTV system, energy-efficient lighting and a storage room.

The community area includes a lounge, an infinity pool, a gym, spa rooms, concierge service, a cinema room and a golf simulator.

Terrace with bathtub

Pool area

Golfsimulator

Massage

Sauna

Beautifully planted communal area

All information is correct to the best of our knowledge. Errors and prior sale excepted. This prospectus is purely for information purposes. Only the notarized deed of sale is legally binding.