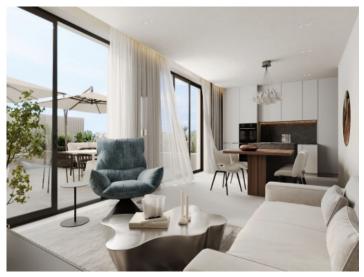

The penthouse is located on the third floor and extends over a generous constructed area of 209.77 sqm, offering 3 bedrooms and 2 bathrooms, one of which is en suite. There is also a separate guest toilet. An absolute highlight is the private roof terrace with a generous area of 67.76 sqm, which offers you plenty of space to relax and enjoy.

Extra features include air conditioning, underfloor heating, electric blinds and motorized windows, smart home, CCTV - CCTV system, energy-efficient lighting and a storage room.

The community area includes a lounge, an infinity pool, a gym, spa rooms, concierge service, a cinema room and a golf simulator.

Inviting pool area

Alternative view

Bright living area

Living area with terrace access

Open kitchen

Cosy terrace

All information is correct to the best of our knowledge. Errors and prior sale excepted. This prospectus is purely for information purposes. Only the notarized deed of sale is legally binding.