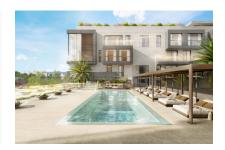

Extra features include air conditioning, underfloor heating, electric blinds and motorized windows, smart home, CCTV - CCTV system, energy-efficient lighting and a storage room.

The community area includes a lounge, an infinity pool, a gym, spa rooms, concierge service, a cinema room and a golf simulator.

Inviting pool area

Alternative view

Bright living area

Living area with terrace access

Open kitchen

Cosy terrace

All information is correct to the best of our knowledge. Errors and prior sale excepted. This prospectus is purely for information purposes. Only the notarized deed of sale is legally binding.