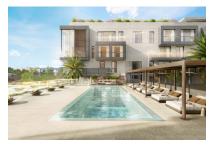

Extra features include air conditioning, underfloor heating, electric blinds and motorized windows, smart home, CCTV - CCTV system, energy-efficient lighting and a storage room.

The community area includes a lounge, an infinity pool, a gym, spa rooms, concierge service, a cinema room and a golf simulator.

Terrace with bathtub

Pool area

Golfsimulator

Massage

Sauna

Beautifully planted communal area

All information is correct to the best of our knowledge. Errors and prior sale excepted. This prospectus is purely for information purposes. Only the notarized deed of sale is legally binding.