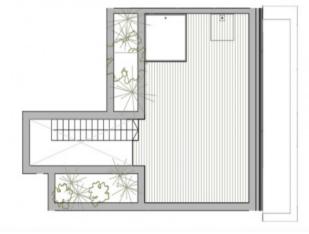

The penthouse is located on the third floor and extends over a generous constructed area of 209.77 sqm, offering 3 bedrooms and 2 bathrooms, one of which is en suite. There is also a separate guest toilet. An absolute highlight is the private roof terrace with a generous area of 67.76 sqm, which offers you plenty of space to relax and enjoy.