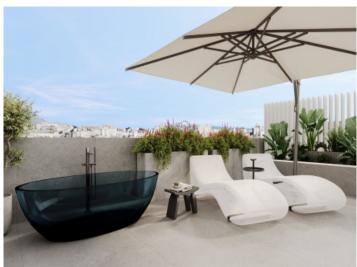

The penthouse is located on the third floor and extends over a generous constructed area of 209.77 sqm, offering 3 bedrooms and 2 bathrooms, one of which is en suite. There is also a separate guest toilet. An absolute highlight is the private roof terrace with a generous area of 67.76 sqm, which offers you plenty of space to relax and enjoy.

Terrace with bathtub

Pool area

Golfsimulator

Massage

Sauna

Beautifully planted communal area

All information is correct to the best of our knowledge. Errors and prior sale excepted. This prospectus is purely for information purposes. Only the notarized deed of sale is legally binding.