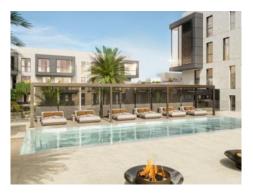

Extra features include air conditioning, underfloor heating, electric blinds and motorized windows, smart home, CCTV - CCTV system, energy-efficient lighting and a storage room.

The community area includes a lounge, an infinity pool, a gym, spa rooms, concierge service, a cinema room and a golf simulator.

Inviting pool area

Alternative view

Bright living area

Living area with terrace access

Open kitchen

Cosy terrace

All information is correct to the best of our knowledge. Errors and prior sale excepted. This prospectus is purely for information purposes. Only the notarized deed of sale is legally binding.