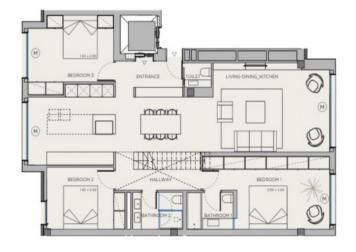

The penthouse is located on the third floor and extends over a generous constructed area of 209.77 sqm, offering 3 bedrooms and 2 bathrooms, one of which is en suite. There is also a separate guest toilet. An absolute highlight is the private roof terrace with a generous area of 67.76 sqm, which offers you plenty of space to relax and enjoy.