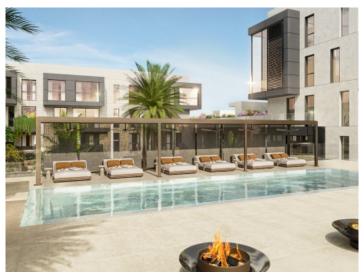

Extra features include air conditioning, underfloor heating, electric blinds and motorized windows, smart home, CCTV - CCTV system, energy-efficient lighting and a storage room.

The community area includes a lounge, an infinity pool, a gym, spa rooms, concierge service, a cinema room and a golf simulator.

Terrace with bathtub

Pool area

Golfsimulator

Massage

Sauna

Beautifully planted communal area

All information is correct to the best of our knowledge. Errors and prior sale excepted. This prospectus is purely for information purposes. Only the notarized deed of sale is legally binding.