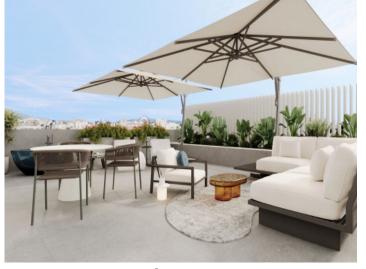

The penthouse is located on the third floor and extends over a generous constructed area of 209.77 sqm, offering 3 bedrooms and 2 bathrooms, one of which is en suite. There is also a separate guest toilet. An absolute highlight is the private roof terrace with a generous area of 67.76 sqm, which offers you plenty of space to relax and enjoy.

Inviting pool area

Alternative view

Bright living area

Living area with terrace access

Open kitchen

Cosy terrace

All information is correct to the best of our knowledge. Errors and prior sale excepted. This prospectus is purely for information purposes. Only the notarized deed of sale is legally binding.