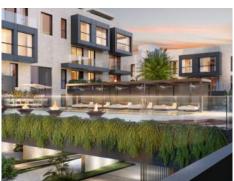

Extra features include air conditioning, underfloor heating, electric blinds and motorized windows, smart home, CCTV - CCTV system, energy-efficient lighting and a storage room.

The community area includes a lounge, an infinity pool, a gym, spa rooms, concierge service, a cinema room and a golf simulator.

Inviting pool area

Alternative view

Bright living area

Living area with terrace access

Open kitchen

Cosy terrace

All information is correct to the best of our knowledge. Errors and prior sale excepted. This prospectus is purely for information purposes. Only the notarized deed of sale is legally binding.