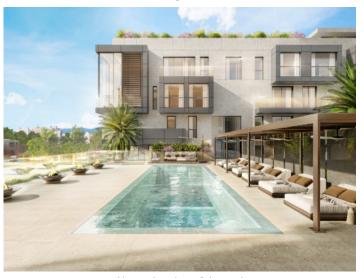

Features include air conditioning, underfloor heating, electric blinds and motorized windows, smart home, CCTV - CCTV system, an energy-efficient lighting concept and a storage room.

The community area offers a lounge, an infinity pool, a gym, spa rooms, concierge service, a cinema room and a golf simulator.

Exterior view

Inviting pool area

Beautifully planted communal area

Private roof terrace

Roof terrace with luxurious lounge area

Bright living area

All information is correct to the best of our knowledge. Errors and prior sale excepted. This prospectus is purely for information purposes. Only the notarized deed of sale is legally binding.