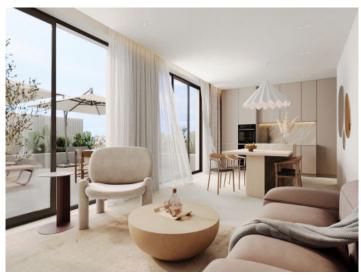

The penthouse is located on the third floor and extends over a generously constructed area of 248.18 sqm. It offers 3 bedrooms and 3 bathrooms, 2 of which are en suite. An absolute highlight is the private roof terrace with an impressive area of 98.65 sqm, which offers plenty of space to relax and enjoy.

There is a choice of 3 furnishing lines of the highest quality, which convey an incomparable feeling of living. With tailor-made upgrade packages, the apartments can be adapted to the needs of the residents.

Exterior view

Inviting pool area

Beautifully planted communal area

Private roof terrace

Roof terrace with luxurious lounge area

Bright living area

All information is correct to the best of our knowledge. Errors and prior sale excepted. This prospectus is purely for information purposes. Only the notarized deed of sale is legally binding.