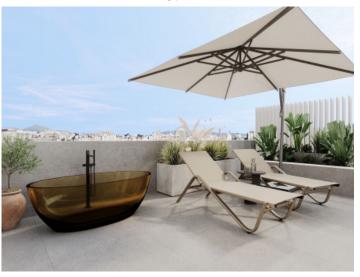

The penthouse is located on the third floor and extends over a generously constructed area of 248.18 sqm. It offers 3 bedrooms and 3 bathrooms, 2 of which are en suite. An absolute highlight is the private roof terrace with an impressive area of 98.65 sqm, which offers plenty of space to relax and enjoy.

Exterior view

Inviting pool area

Beautifully planted communal area

Private roof terrace

Roof terrace with luxurious lounge area

Bright living area

All information is correct to the best of our knowledge. Errors and prior sale excepted. This prospectus is purely for information purposes. Only the notarized deed of sale is legally binding.