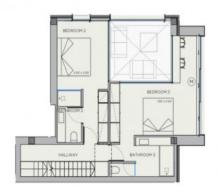

The penthouse is located on the third floor and extends over a generously constructed area of 248.18 sqm. It offers 3 bedrooms and 3 bathrooms, 2 of which are en suite. An absolute highlight is the private roof terrace with an impressive area of 98.65 sqm, which offers plenty of space to relax and enjoy.

Access to the complex

Floor plan

Floor plan

Floor plan