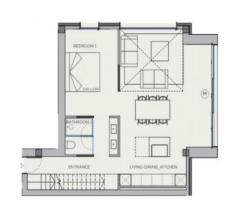

The penthouse is located on the third floor and extends over a generously constructed area of 248.18 sqm. It offers 3 bedrooms and 3 bathrooms, 2 of which are en suite. An absolute highlight is the private roof terrace with an impressive area of 98.65 sqm, which offers plenty of space to relax and enjoy.

Access to the complex

Floor plan

Floor plan

Floor plan