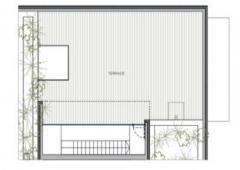

The penthouse is located on the third floor and extends over a generously constructed area of 248.18 sqm. It offers 3 bedrooms and 3 bathrooms, 2 of which are en suite. An absolute highlight is the private roof terrace with an impressive area of 98.65 sqm, which offers plenty of space to relax and enjoy.

Access to the complex

Floor plan

Floor plan

Floor plan