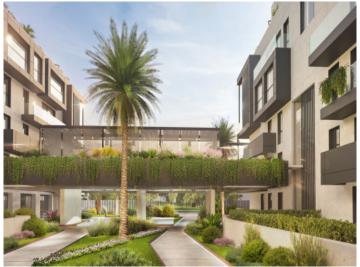

Features include air conditioning, underfloor heating, electric blinds and motorized windows, smart home, CCTV - CCTV system, an energy-efficient lighting concept and a storage room.

The community area offers a lounge, an infinity pool, a gym, spa rooms, concierge service, a cinema room and a golf simulator.

Exterior view

Inviting pool area

Beautifully planted communal area

Private roof terrace

Roof terrace with luxurious lounge area

Bright living area

All information is correct to the best of our knowledge. Errors and prior sale excepted. This prospectus is purely for information purposes. Only the notarized deed of sale is legally binding.