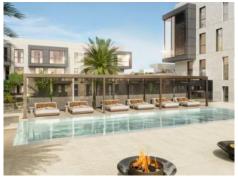

Features include air conditioning, underfloor heating, electric blinds and motorized windows, smart home, CCTV - CCTV system, an energy-efficient lighting concept and a storage room.

The community area offers a lounge, an infinity pool, a gym, spa rooms, concierge service, a cinema room and a golf simulator.

Exterior view

Inviting pool area

Beautifully planted communal area

Private roof terrace

Roof terrace with luxurious lounge area

Bright living area

All information is correct to the best of our knowledge. Errors and prior sale excepted. This prospectus is purely for information purposes. Only the notarized deed of sale is legally binding.