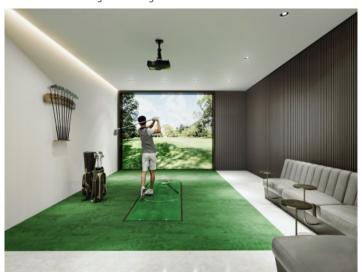

Features include air conditioning, underfloor heating, electric blinds and motorized windows, smart home, CCTV - CCTV system, an energy-efficient lighting concept and a storage room.

The community area offers a lounge, an infinity pool, a gym, spa rooms, concierge service, a cinema room and a golf simulator.

Living and dining area with access to a terrace

Kitchen and dining area

Golf simulator

Massage room

Hammam sauna

Alternative view of the pool

All information is correct to the best of our knowledge. Errors and prior sale excepted. This prospectus is purely for information purposes. Only the notarized deed of sale is legally binding.