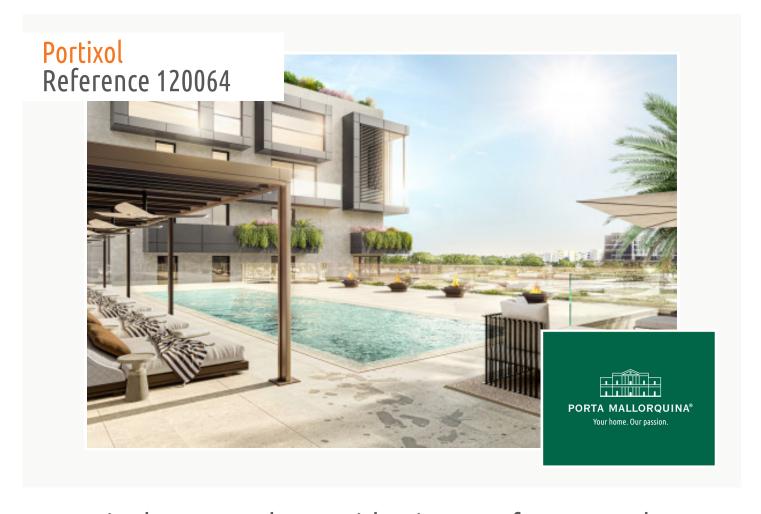

#### **Details:**

In Nou Llevant, near Portixol, overlooking the lively and elegant district and within walking distance of the port, a unique and spectacular construction project with 65 units is currently under construction. Here, people who love something special will find a home that is impressive in many respects. Each residential unit is absolutely unique and impresses with the highest construction quality, innovative design, modern technology and forward-looking sustainability.

The penthouse is located on the third floor and extends over a generously constructed area of 248.18 sqm. It offers 3 bedrooms and 3 bathrooms, 2 of which are en suite. An absolute highlight is the private roof terrace with an impressive area of 98.65 sqm, which offers plenty of space to relax and enjoy.

Features include air conditioning, underfloor heating, electric blinds and motorized windows, smart home, CCTV - CCTV system, an energy-efficient lighting concept and a storage room.

The community area offers a lounge, an infinity pool, a gym, spa rooms, concierge service, a cinema room and a golf simulator.