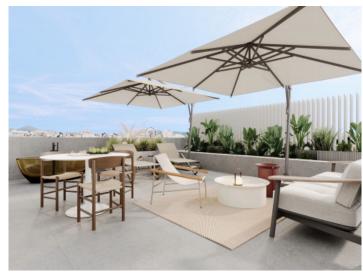

The penthouse is located on the third floor and extends over a generously constructed area of 248.18 sqm. It offers 3 bedrooms and 3 bathrooms, 2 of which are en suite. An absolute highlight is the private roof terrace with an impressive area of 98.65 sqm, which offers plenty of space to relax and enjoy.

Exterior view

Inviting pool area

Beautifully planted communal area

Private roof terrace

Roof terrace with luxurious lounge area

Bright living area

All information is correct to the best of our knowledge. Errors and prior sale excepted. This prospectus is purely for information purposes. Only the notarized deed of sale is legally binding.