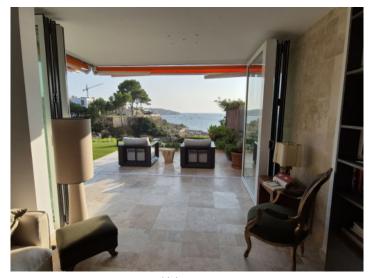

#### **Details:**

Lovers of sea life will feel right at home here. A special feature of the apartment is the garden, perfect for enjoying the unforgettable sunsets and the relaxed atmosphere with direct access to the sea with crystal clear water, ideal for snorkeling and swimming, just a few minutes' walk away.

The apartment is equipped with high quality amenities and has 3 bedrooms, a bathroom and a toilet and a constructed area of 90 sqm plus the private garden of 120 sqm. The open kitchen is equipped with branded appliances. The living/dining room is furnished with elegant and comfortable furniture.

Excellent unlimited high-speed WIFI connection ideal for the home office, along with spectacular sea views.

In the immediate vicinity there is a charming restaurant with saltwater swimming pool. The historic center of Palma is only 15 minutes away by car.