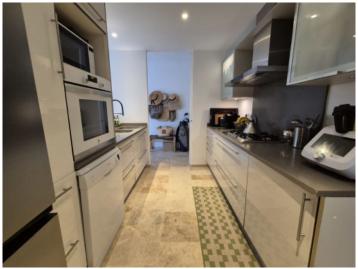

The apartment is equipped with high quality amenities and has 3 bedrooms, a bathroom and a toilet and a constructed area of 90 sqm plus the private garden of 120 sqm. The open kitchen is equipped with branded appliances. The living/dining room is furnished with elegant and comfortable furniture.

Kitchen

One of 3 bedrooms

Bedroom with direct garden access

Bedroom

All information is correct to the best of our knowledge. Errors and prior sale excepted. This prospectus is purely for information purposes. Only the notarized deed of sale is legally binding.