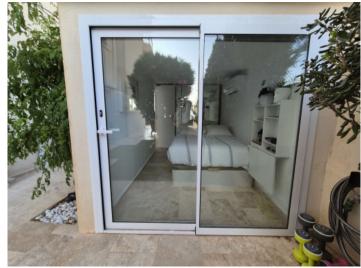

The apartment is equipped with high quality amenities and has 3 bedrooms, a bathroom and a toilet and a constructed area of 90 sqm plus the private garden of 120 sqm. The open kitchen is equipped with branded appliances. The living/dining room is furnished with elegant and comfortable furniture.

Kitchen

One of 3 bedrooms

Bedroom with direct garden access

Bedroom

All information is correct to the best of our knowledge. Errors and prior sale excepted. This prospectus is purely for information purposes. Only the notarized deed of sale is legally binding.