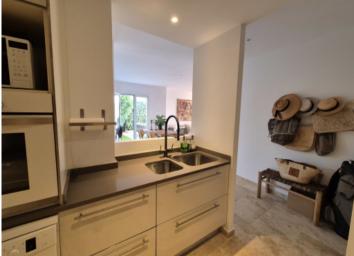

The apartment is equipped with high quality amenities and has 3 bedrooms, a bathroom and a toilet and a constructed area of 90 sqm plus the private garden of 120 sqm. The open kitchen is equipped with branded appliances. The living/dining room is furnished with elegant and comfortable furniture.

Kitchen

One of 3 bedrooms

Bedroom with direct garden access

Bedroom

All information is correct to the best of our knowledge. Errors and prior sale excepted. This prospectus is purely for information purposes. Only the notarized deed of sale is legally binding.