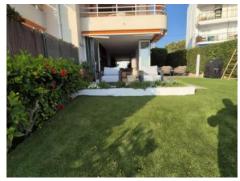

The apartment is equipped with high quality amenities and has 3 bedrooms, a bathroom and a toilet and a constructed area of 90 sqm plus the private garden of 120 sqm. The open kitchen is equipped with branded appliances. The living/dining room is furnished with elegant and comfortable furniture.

Outdoor dining area

Garden

Fantastic views

Living area

Living area

All information is correct to the best of our knowledge. Errors and prior sale excepted. This prospectus is purely for information purposes. Only the notarized deed of sale is legally binding.