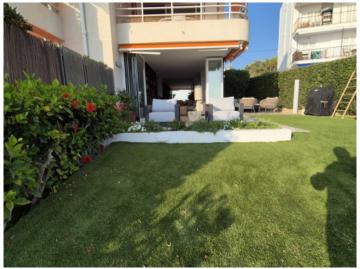

The apartment is equipped with high quality amenities and has 3 bedrooms, a bathroom and a toilet and a constructed area of 90 sqm plus the private garden of 120 sqm. The open kitchen is equipped with branded appliances. The living/dining room is furnished with elegant and comfortable furniture.

Garden Garden