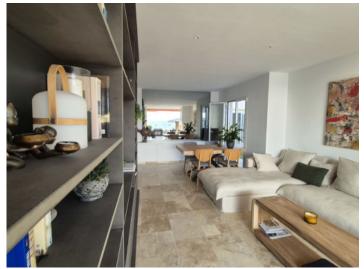

The apartment is equipped with high quality amenities and has 3 bedrooms, a bathroom and a toilet and a constructed area of 90 sqm plus the private garden of 120 sqm. The open kitchen is equipped with branded appliances. The living/dining room is furnished with elegant and comfortable furniture.

Outdoor dining area

Garden

Fantastic views

Living area

Living area

All information is correct to the best of our knowledge. Errors and prior sale excepted. This prospectus is purely for information purposes. Only the notarized deed of sale is legally binding.