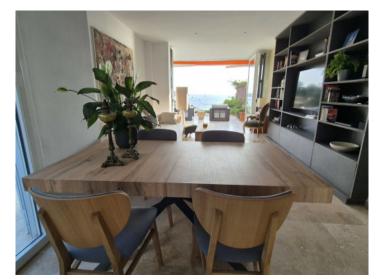

The apartment is equipped with high quality amenities and has 3 bedrooms, a bathroom and a toilet and a constructed area of 90 sqm plus the private garden of 120 sqm. The open kitchen is equipped with branded appliances. The living/dining room is furnished with elegant and comfortable furniture.

Outdoor dining area

Garden

Fantastic views

Living area

Living area

All information is correct to the best of our knowledge. Errors and prior sale excepted. This prospectus is purely for information purposes. Only the notarized deed of sale is legally binding.