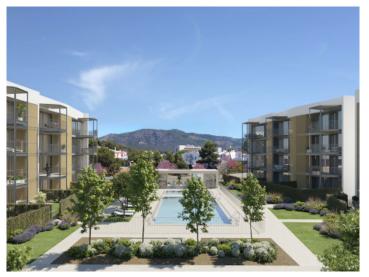

#### **Details:**

Situated only a few steps from the wonderful beach of Palmanova in the heart of the enchanting south-west region of Mallorca, this new, modern residential oasis unfolds itself and consists of a total of 36 exquisite residential units. The elegant complex is being built according to the latest construction requirements, with a special focus on sustainability.

This contemporary ground-floor apartment has a constructed area of 81.00 sqm, consisting of 2 bedrooms 2 bathrooms, one of which is en suite, an open living/dining area and a fully-equipped kitchen.

The communal areas of the complex include a fully equipped fitness room and a communal saltwater pool.

Bathroom with walk-in shower

Community area with pool and gym

View to the pool

Newly built apartments in Palmanova

Floorplan

All information is correct to the best of our knowledge. Errors and prior sale excepted. This prospectus is purely for information purposes. Only the notarized deed of sale is legally binding.