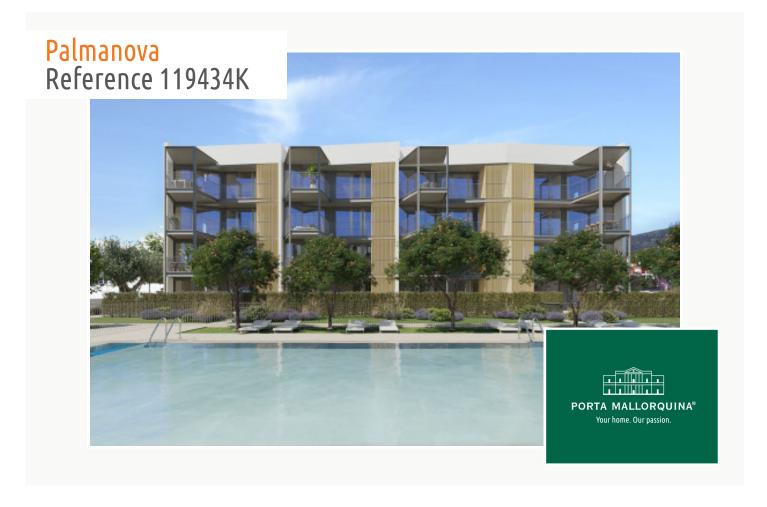

#### **Details:**

Situated only a few steps from the wonderful beach of Palmanova in the heart of the enchanting south-west region of Mallorca, this new, modern residential oasis unfolds itself and consists of a total of 36 exquisite residential units. The elegant complex is being built according to the latest construction requirements, with a special focus on sustainability.

#### **Location & surrounding area:**

Located between Son Caliu and Torrenova, it was the first urbanization that was built in Calvià and one of the pioneer of Majorca, contemplated in 1934. There are three sand beaches and a small maritime club. It has a good hotel infrastructure with a series of complementary services. Right at the city limit, in the direction of Andratx, you can locate the cross del Pi dels Montcades, which commemorates the place where the Montcada brothers, collaborators of the king Jaume I during the islands conquest, were given funerary distinctions.