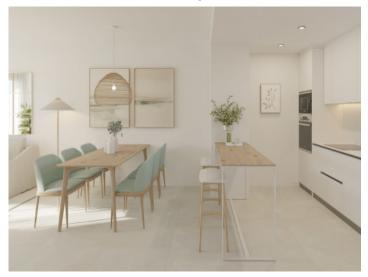

This contemporary ground-floor apartment has a constructed area of 81.00 sqm, consisting of 2 bedrooms 2 bathrooms, one of which is en suite, an open living/dining area and a fully-equipped kitchen.

The communal areas of the complex include a fully equipped fitness room and a communal saltwater pool.

Garden with terrace

Terrace and garden

Bright living area

Dining and kitchen area

Master bedroom

Second bedroom

All information is correct to the best of our knowledge. Errors and prior sale excepted. This prospectus is purely for information purposes. Only the notarized deed of sale is legally binding.