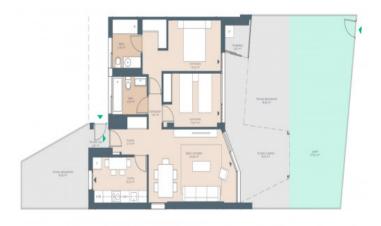

# New construction first floor apartment with covered terrace and garden in beach area of Palmanova

constructed area: 134 m<sup>2</sup> swimming pool:

bedrooms: 2 energy certificate: in process

bathrooms: 2

This contemporary ground-floor apartment has a constructed area of 81.00 sqm, consisting of 2 bedrooms 2 bathrooms, one of which is en suite, an open living/dining area and a fully-equipped kitchen.

The communal areas of the complex include a fully equipped fitness room and a communal saltwater pool.

The highlight of the property is the spacious, 45.4 sqm covered terrace, perfect for enjoying pleasant convivial evenings.

A further outstanding feature is the private garden of 100.70 sqm which is accessible directly from the terraces and surrounds the property.

Bathroom with walk-in shower

Community area with pool and gym

View to the pool

Newly built apartments in Palmanova

Floorplan

All information is correct to the best of our knowledge. Errors and prior sale excepted. This prospectus is purely for information purposes. Only the notarized deed of sale is legally binding.