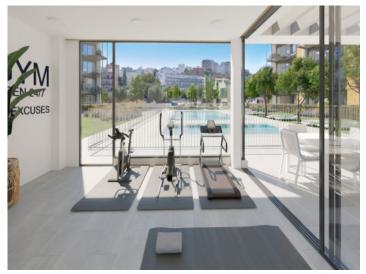

This contemporary ground-floor apartment has a constructed area of 81.00 sqm, consisting of 2 bedrooms 2 bathrooms, one of which is en suite, an open living/dining area and a fully-equipped kitchen.

The communal areas of the complex include a fully equipped fitness room and a communal saltwater pool.

Bathroom with walk-in shower

Community area with pool and gym

View to the pool

Newly built apartments in Palmanova

Floorplan

All information is correct to the best of our knowledge. Errors and prior sale excepted. This prospectus is purely for information purposes. Only the notarized deed of sale is legally binding.