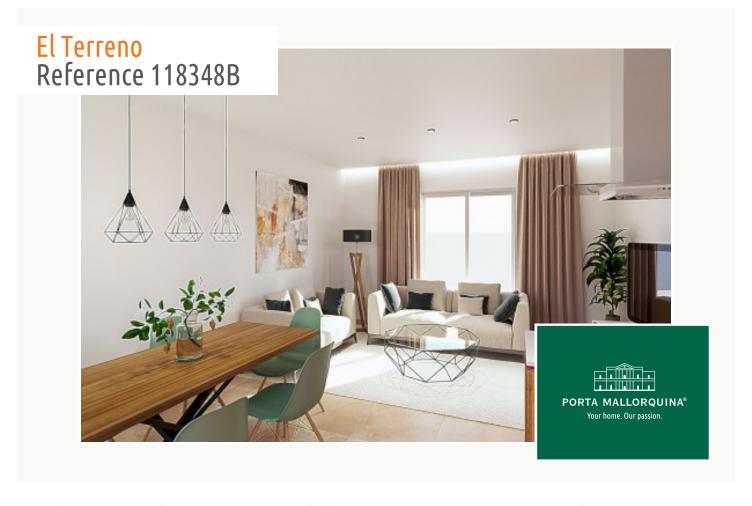

The philosophy of the project is to combine elegant, modern design with high-quality fittings and comfort in order to create a pleasant home for its occupants.

This charming ground floor apartment with 95 sqm of living space consists of a modern living room with integrated kitchen, 3 bedrooms, one of which is en suite, and a laundry room. Included in the price of each living unit is a parking space and a storage room.

Completion is planned for the summer of 2023.

Further features include centralised air conditioning, underfloor heating in the bathrooms, kitchen fully-equipped with electrical appliances, aerothermic warm water, heating and cooling, doors of painted wood, aluminium windows and Mallorcan blinds.