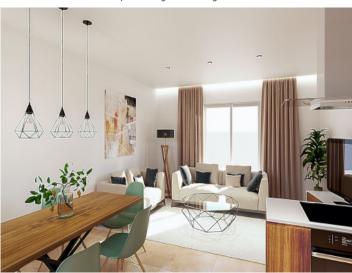

This charming ground floor flat has 71 sqm of living space and 22 sqm of terrace, including a modern living room with integrated kitchen, 3 bedrooms and 2 bathrooms, one of which is en-suite. A parking space and a storage room is included in the price of each apartment, and completion is foreseen for the summer of 2023.

Further features include centralised air conditioning, underfloor heating in the bathrooms, fitted kitchen with electric appliances, aerothermic for warm water, heating and cooling, painted-oak doors, aluminium windows and Mallorcan window blinds.

### El Terreno Reference 118348

Cozy double bedroom

Open living and dining area

Ground floor apartment in Palma

Open living and dining area

Bathroom with shower View of the floor area All information is correct to the best of our knowledge. Errors and prior sale excepted. This prospectus is purely for information purposes. Only the notarized deed of sale is legally binding.