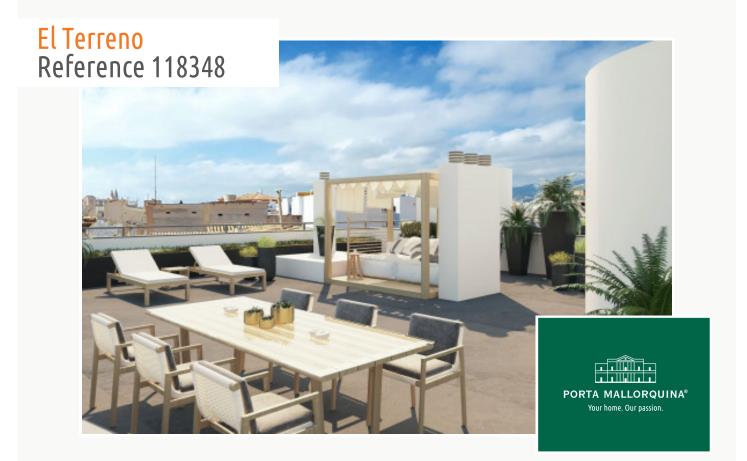

## <mark>El Terreno</mark> Reference 118348

PORTA MALLORQUINA® Your home. Our passion.

#### **Details:**

This exclusive residential project is under construction in the district of El Terreno district of Palma, an excellent location only a few minutes walk from the Paseo Maritimo, Santa Catalina and the wonderful Bellver forest. The project consists of 8 new apartments.

The philosophy of the building and the apartments includes the combination of elegant, modern design with high-quality fittings and comfort, thereby creating a pleasant and comfortable home for the owners.

This charming ground floor flat has 71 sqm of living space and 22 sqm of terrace, including a modern living room with integrated kitchen, 3 bedrooms and 2 bathrooms, one of which is en-suite. A parking space and a storage room is included in the price of each apartment, and completion is foreseen for the summer of 2023.