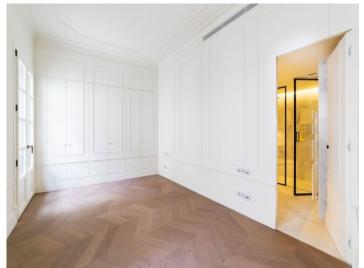

This 1st floor apartment has an area of 77 sqm with a large room volume due to the high ceilings. Its living space is distributed over an entrance area with a guest WC to the right and a spacious living room with integrated kitchen and large windows opposite. From here there is access to a large bedroom with fitted wardrobes and en-suite bathroom which is elegantly finished in white marble.

PORTA MALLORQUINA® Your home. Our passion.

Living area with open kitchen

Living area details

Living area with white walls

Modern kitchen with cooking island

Kitchen details

Bedroom with built-in wardrobes

All information is correct to the best of our knowledge. Errors and prior sale excepted. This prospectus is purely for information purposes. Only the notarized deed of sale is legally binding.