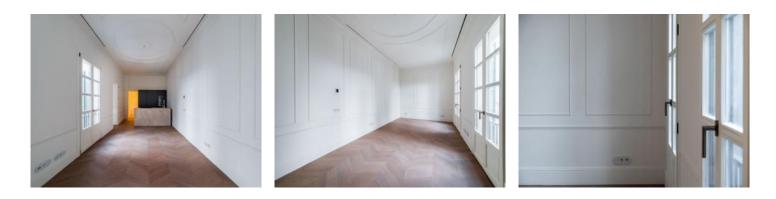

This 1st floor apartment has an area of 77 sqm with a large room volume due to the high ceilings. Its living space is distributed over an entrance area with a guest WC to the right and a spacious living room with integrated kitchen and large windows opposite. From here there is access to a large bedroom with fitted wardrobes and en-suite bathroom which is elegantly finished in white marble.

The access to the building is via a beautiful Mallorcan green-planted courtyard typical for the city's manor houses..

Further high-quality features include oak-laminate flooring, underfloor heating, ducted air conditioning, Miele appliances, water softener etc.