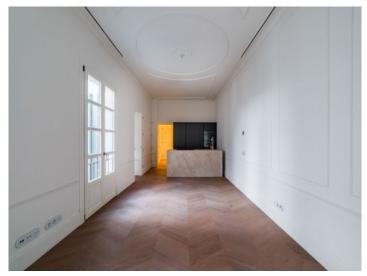

This 1st floor apartment has an area of 77 sqm with a large room volume due to the high ceilings. Its living space is distributed over an entrance area with a guest WC to the right and a spacious living room with integrated kitchen and large windows opposite. From here there is access to a large bedroom with fitted wardrobes and en-suite bathroom which is elegantly finished in white marble.

PORTA MALLORQUINA® Your home. Our passion.

Living area with open kitchen

Living area details

Living area with white walls

Modern kitchen with cooking island

Kitchen details

Bedroom with built-in wardrobes

All information is correct to the best of our knowledge. Errors and prior sale excepted. This prospectus is purely for information purposes. Only the notarized deed of sale is legally binding.