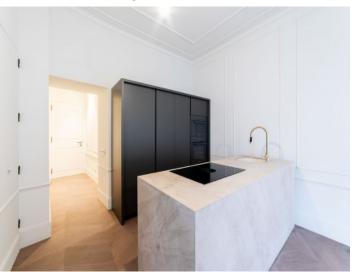

This 1st floor apartment has an area of 77 sqm with a large room volume due to the high ceilings. Its living space is distributed over an entrance area with a guest WC to the right and a spacious living room with integrated kitchen and large windows opposite. From here there is access to a large bedroom with fitted wardrobes and en-suite bathroom which is elegantly finished in white marble.

The access to the building is via a beautiful Mallorcan green-planted courtyard typical for the city's manor houses..

Further high-quality features include oak-laminate flooring, underfloor heating, ducted air conditioning, Miele appliances, water softener etc.

PORTA MALLORQUINA® Your home. Our passion.

Living area with open kitchen

Living area details

Living area with white walls

Modern kitchen with cooking island

Kitchen details

Bedroom with built-in wardrobes

All information is correct to the best of our knowledge. Errors and prior sale excepted. This prospectus is purely for information purposes. Only the notarized deed of sale is legally binding.