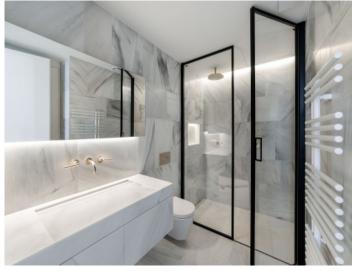

This 1st floor apartment has an area of 77 sqm with a large room volume due to the high ceilings. Its living space is distributed over an entrance area with a guest WC to the right and a spacious living room with integrated kitchen and large windows opposite. From here there is access to a large bedroom with fitted wardrobes and en-suite bathroom which is elegantly finished in white marble.

PORTA MALLORQUINA • C./ CONQUISTADOR 8, 07001 PALMA TEL. +34 971 698 242 • INFO@PORTAMALLORQUINA.COM

Bedroom details

Bedroom wiith bathroom access

High quality shower bathroom

Bathroom details

Ambiente

Communal pool on the ground floor