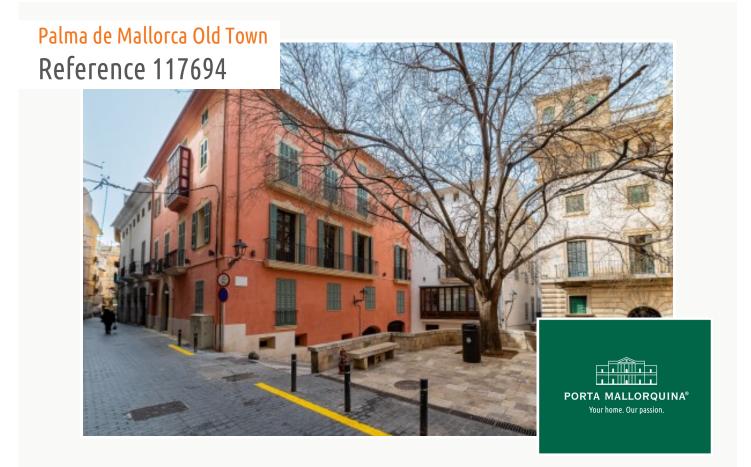

### **Details:**

The newly-built residential complex Can Santacilla is situated in the heart of the old -town district of Palma. It has an area of 3.300 sqm and consists of 16 living units, each unique with its own floor plan, with communal fitness area, indoor pool and sauna.

The building is over 400 years old, and during its renovation great attention was paid to renovating the most important elements and rooms, and combining the original features with a modern, high-quality design.

#### Location & surrounding area:

Palma's old town is ideal for those wishing to live in the midst of city life, with its small, sleepy squares, narrow alleys, wonderfully picturesque buildings, lively shopping streets and restaurants and cafes.