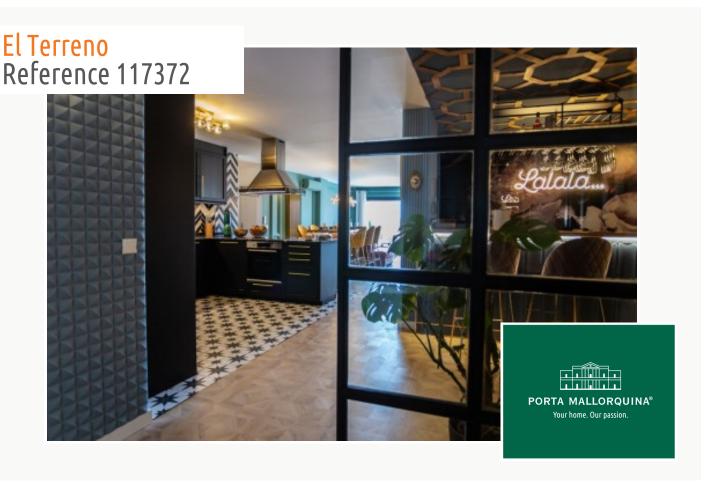

Its living space is distributed over 5 bedrooms, all with en-suite bathroom, a fully-equipped open kitchen and a living/dining room. From here, and also from 2 of the bedrooms there is access to a 22 sqm terrace offering views of the sea, the town and the Randa mountain.

Highlights of the apartment are the choice of materials used, including wood, velvet and leather, and a social area with a bar and gaming area.

The apartment is offered for sale completely furnished, including a washing machine, drier, coffee maker etc.

Living area with sea views

Open living and dining area

Modern kitchen in black

One of 5 bedrooms

One of 5 bathrooms

Stylish bar next to the kitchen

All information is correct to the best of our knowledge. Errors and prior sale excepted. This prospectus is purely for information purposes. Only the notarized deed of sale is legally binding.