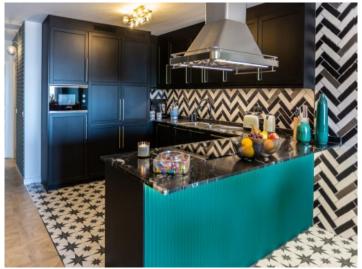

Its living space is distributed over 5 bedrooms, all with en-suite bathroom, a fully-equipped open kitchen and a living/dining room. From here, and also from 2 of the bedrooms there is access to a 22 sqm terrace offering views of the sea, the town and the Randa mountain.

Living area with sea views

Open living and dining area

Modern kitchen in black

One of 5 bedrooms

One of 5 bathrooms

Stylish bar next to the kitchen

All information is correct to the best of our knowledge. Errors and prior sale excepted. This prospectus is purely for information purposes. Only the notarized deed of sale is legally binding.