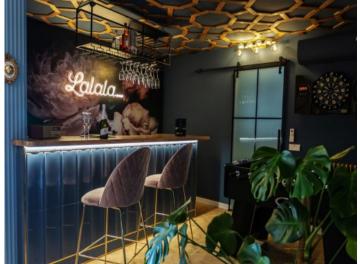

Highlights of the apartment are the choice of materials used, including wood, velvet and leather, and a social area with a bar and gaming area.

The apartment is offered for sale completely furnished, including a washing machine, drier, coffee maker etc.

Living area with sea views

Open living and dining area

Modern kitchen in black

One of 5 bedrooms

One of 5 bathrooms

Stylish bar next to the kitchen

All information is correct to the best of our knowledge. Errors and prior sale excepted. This prospectus is purely for information purposes. Only the notarized deed of sale is legally binding.