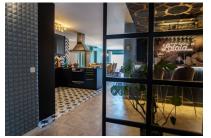

Its living space is distributed over 5 bedrooms, all with en-suite bathroom, a fully-equipped open kitchen and a living/dining room. From here, and also from 2 of the bedrooms there is access to a 22 sqm terrace offering views of the sea, the town and the Randa mountain.

Highlights of the apartment are the choice of materials used, including wood, velvet and leather, and a social area with a bar and gaming area.

The apartment is offered for sale completely furnished, including a washing machine, drier, coffee maker etc.

Living area with sea views

Open living and dining area

Modern kitchen in black

One of 5 bedrooms

One of 5 bathrooms

Stylish bar next to the kitchen

All information is correct to the best of our knowledge. Errors and prior sale excepted. This prospectus is purely for information purposes. Only the notarized deed of sale is legally binding.