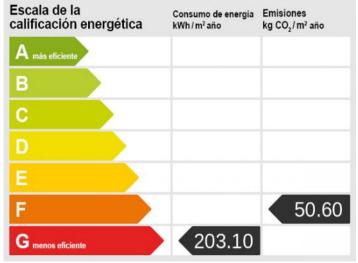

# Unique apartment with sea views in El Terreno

constructed area: 246 m<sup>2</sup> swimming pool: -

bedrooms: 5 energy certificate: f

bathrooms: 5

balcony/terrace: ✓

sea view: ✓ **price: € 1,150,000.-**

Inviting entrance area

Beautiful balcony

Views as far as the sea

Energy certificate