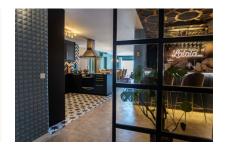

Its living space is distributed over 5 bedrooms, all with en-suite bathroom, a fully-equipped open kitchen and a living/dining room. From here, and also from 2 of the bedrooms there is access to a 22 sqm terrace offering views of the sea, the town and the Randa mountain.

Highlights of the apartment are the choice of materials used, including wood, velvet and leather, and a social area with a bar and gaming area.

The apartment is offered for sale completely furnished, including a washing machine, drier, coffee maker etc.

Living area with sea views

Open living and dining area

Modern kitchen in black

One of 5 bedrooms

One of 5 bathrooms

Stylish bar next to the kitchen

All information is correct to the best of our knowledge. Errors and prior sale excepted. This prospectus is purely for information purposes. Only the notarized deed of sale is legally binding.