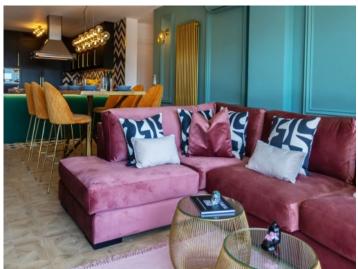

Its living space is distributed over 5 bedrooms, all with en-suite bathroom, a fully-equipped open kitchen and a living/dining room. From here, and also from 2 of the bedrooms there is access to a 22 sqm terrace offering views of the sea, the town and the Randa mountain.

Highlights of the apartment are the choice of materials used, including wood, velvet and leather, and a social area with a bar and gaming area.

The apartment is offered for sale completely furnished, including a washing machine, drier, coffee maker etc.

Living area with sea views

Open living and dining area

Modern kitchen in black

One of 5 bedrooms

One of 5 bathrooms

Stylish bar next to the kitchen

All information is correct to the best of our knowledge. Errors and prior sale excepted. This prospectus is purely for information purposes. Only the notarized deed of sale is legally binding.