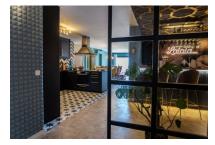

Its living space is distributed over 5 bedrooms, all with en-suite bathroom, a fully-equipped open kitchen and a living/dining room. From here, and also from 2 of the bedrooms there is access to a 22 sqm terrace offering views of the sea, the town and the Randa mountain.

Highlights of the apartment are the choice of materials used, including wood, velvet and leather, and a social area with a bar and gaming area.

The apartment is offered for sale completely furnished, including a washing machine, drier, coffee maker etc.

Living area with sea views

Open living and dining area

Modern kitchen in black

One of 5 bedrooms

One of 5 bathrooms

Stylish bar next to the kitchen

All information is correct to the best of our knowledge. Errors and prior sale excepted. This prospectus is purely for information purposes. Only the notarized deed of sale is legally binding.