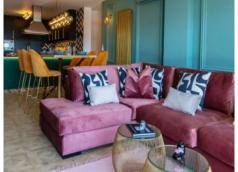

Highlights of the apartment are the choice of materials used, including wood, velvet and leather, and a social area with a bar and gaming area.

The apartment is offered for sale completely furnished, including a washing machine, drier, coffee maker etc.

Living area with sea views

Open living and dining area

Modern kitchen in black

One of 5 bedrooms

One of 5 bathrooms

Stylish bar next to the kitchen

All information is correct to the best of our knowledge. Errors and prior sale excepted. This prospectus is purely for information purposes. Only the notarized deed of sale is legally binding.