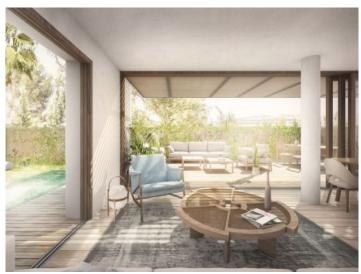

The building ensemble is located between the polarities of "Panorama Palma Bay" and "Bellver Castle".

This oasis of peace on the first floor, offers you on a living area of 101 sqm, 2 bedrooms, one of them with bathroom en suite incl. dressing area, a bathroom, a utility room and a large kitchen and living area. The generous garden offers year-round outdoor living. The integrating terrace surrounds the living area. A sunbathing zone with swimming pool in the green area complete the oasis.

Open living area with access to the garden

Alternative exterior view of the complex

Fully equipped kitchen with cooking island

Noble bathroom en suite with walk-in shower

Exterior view of the complex

Airconditoned fitness area