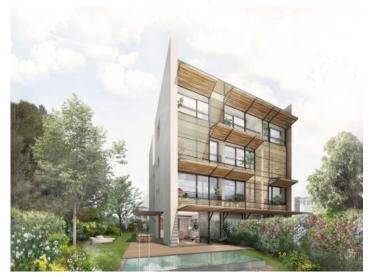

#### **Details:**

Parallel East & West' presents itself with 2 innovative buildings, each with 6 luxury flats, which optionally have a private swimming pool, their own garden or a protected roof terrace with panoramic views over the bay of Palma, Cala Major and Illetas.

Architectural aesthetics, contemporary, respectful sustainability, highest energy efficiency as well as a harmonious embedding in the natural environment have been combined at an outstanding level in this special residential project.

All information is correct to the best of our knowledge. Errors and prior sale excepted. This prospectus is purely for information purposes. Only the notarized deed of sale is legally binding.

Iconic newly built apartment complex in Palma