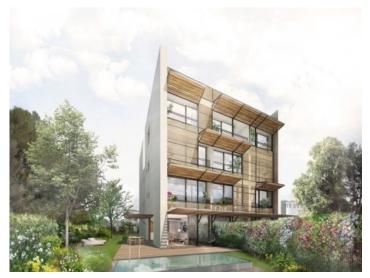

#### **Details:**

Parallel East & West' presents itself with 2 innovative buildings, each with 6 luxury flats, which optionally have a private swimming pool, their own garden or a protected roof terrace with panoramic views over the bay of Palma, Cala Major and Illetas.

Open living area with access to the garden

Alternative exterior view of the complex

Fully equipped kitchen with cooking island

Noble bathroom en suite with walk-in shower

Exterior view of the complex

Airconditoned fitness area

All information is correct to the best of our knowledge. Errors and prior sale excepted. This prospectus is purely for information purposes. Only the notarized deed of sale is legally binding.

Iconic newly built apartment complex in Palma