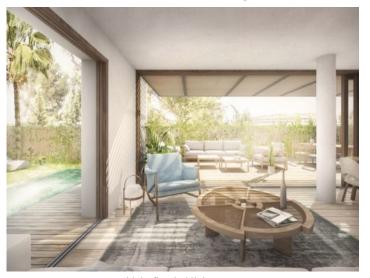

Open living area with access to the garden

Alternative exterior view of the complex

Fully equipped kitchen with cooking island

Noble bathroom en suite with walk-in shower

Exterior view of the complex

Airconditoned fitness area