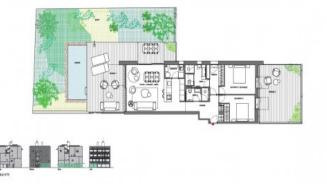

The building ensemble is located between the polarities of "Panorama Palma Bay" and "Bellver Castle".

This oasis of peace on the first floor, offers you on a living area of 101 sqm, 2 bedrooms, one of them with bathroom en suite incl. dressing area, a bathroom, a utility room and a large kitchen and living area. The generous garden offers year-round outdoor living. The integrating terrace surrounds the living area. A sunbathing zone with swimming pool in the green area complete the oasis.

There is also a fully equipped air-conditioned fitness area. Two garage spaces with storage room are included. Orientation: E/W

The property is already under construction and is expected to be completed in 2022.