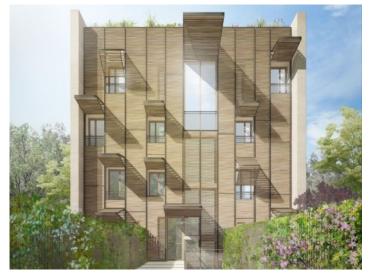

#### **Details:**

Parallel East & West' presents itself with 2 innovative buildings, each with 6 luxury flats, which optionally have a private swimming pool, their own garden or a protected roof terrace with panoramic views over the bay of Palma, Cala Major and Illetas.

Open living area with access to the garden

Alternative exterior view of the complex

Fully equipped kitchen with cooking island

Noble bathroom en suite with walk-in shower

Exterior view of the complex

Airconditoned fitness area

Construction plan

Construction plan garage

Exterior view of the building

Picturesque roof top terrace with pool

Light flooded living area

All information is correct to the best of our knowledge. Errors and prior sale excepted. This prospectus is purely for information purposes. Only the notarized deed of sale is legally binding.