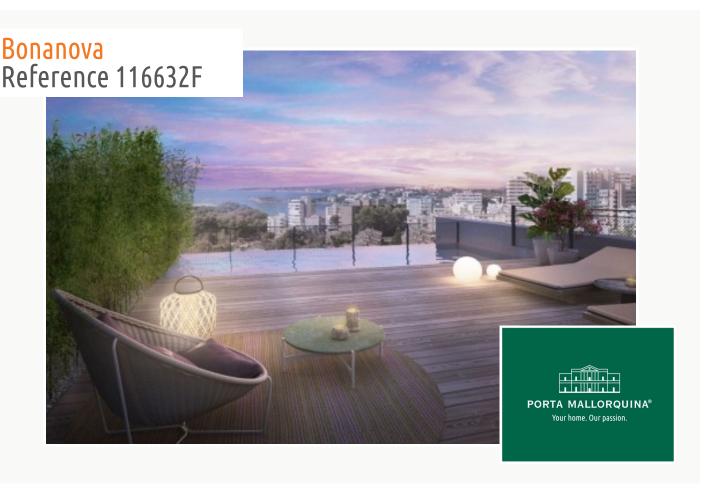

The building ensemble is located between the polarities of "Panorama Palma Bay" and "Bellver Castle".

This oasis of peace on the first floor, offers you on a living area of 101 sqm, 2 bedrooms, one of them with bathroom en suite incl. dressing area, a bathroom, a utility room and a large kitchen and living area. The generous garden offers year-round outdoor living. The integrating terrace surrounds the living area. A sunbathing zone with swimming pool in the green area complete the oasis.

There is also a fully equipped air-conditioned fitness area. Two garage spaces with storage room are included. Orientation: E/W

The property is already under construction and is expected to be completed in 2022.

### Location & surrounding area:

Due to its elevated location, bordering with the wonderful Parc de Bellver with the famous Bellver castle, the beautiful area of Bonanova provides wonderful views over the whole of the bay of Palma, the open sea and the mountains.