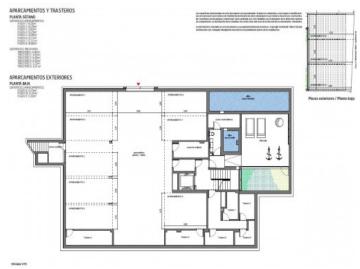

There is also a fully equipped air-conditioned fitness area. Two garage spaces with storage room are included. Orientation: E/W

The property is already under construction and is expected to be completed in 2022.

Construction plan

Construction plan garage

Exterior view of the building

Picturesque roof top terrace with pool

Light flooded living area

All information is correct to the best of our knowledge. Errors and prior sale excepted. This prospectus is purely for information purposes. Only the notarized deed of sale is legally binding.