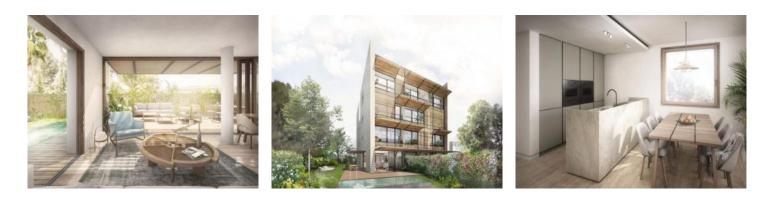

### **Details:**

Parallel East & West' presents itself with 2 innovative buildings, each with 6 luxury flats, which optionally have a private swimming pool, their own garden or a protected roof terrace with panoramic views over the bay of Palma, Cala Major and Illetas.

Architectural aesthetics, contemporary, respectful sustainability, highest energy efficiency as well as a harmonious embedding in the natural environment have been combined at an outstanding level in this special residential project.

On the first floor there is a guest toilet in the entrée. Attached to the kitchen and living area is an integrating terrace and the garden area of 48 sqm with pool.

There is also a fully equipped air-conditioned fitness area. A garage spaces with storage room is included in the purchase price. Orientation: E/W