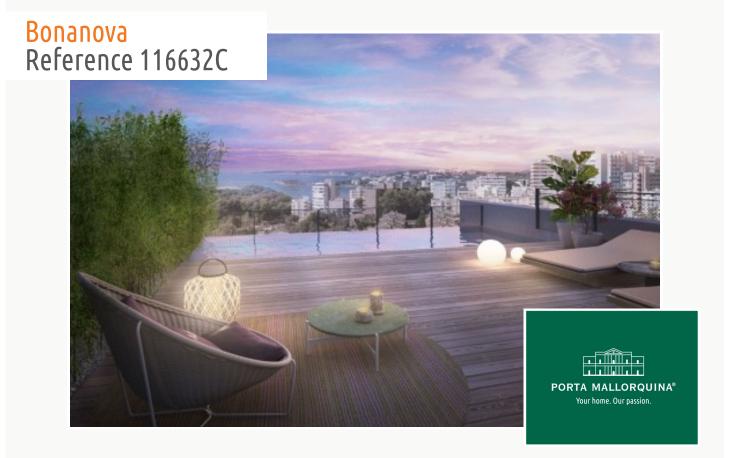

# Palma Sea View - Luxury residential project with highest standards duplex, garden & pool

| constructed area:<br>bedrooms:<br>bathrooms: | 120 m <sup>2</sup><br>3<br>2 | swimming pool:<br>energy certificate: | ✓<br>in process |
|----------------------------------------------|------------------------------|---------------------------------------|-----------------|
| balcony/terrace:                             | $\checkmark$                 |                                       |                 |
| sea view:                                    | $\checkmark$                 | price:                                | € 760,000       |

### **Details:**

Parallel East & West' presents itself with 2 innovative buildings, each with 6 luxury flats, which optionally have a private swimming pool, their own garden or a protected roof terrace with panoramic views over the bay of Palma, Cala Major and Illetas.

The building ensemble is located between the polarities of "Panorama Palma Bay" and "Bellver Castle".

This oasis of well-being on 2 levels has a total area of 120 sqm, distributed in 2 bedrooms on the second floor, a bathroom, a bedroom with bathroom en suite and a utility room. On this floor you can enjoy the panoramic view of Palma.

On the first floor there is a guest toilet in the entrée. Attached to the kitchen and living area is an integrating terrace and the garden area of 48 sqm with pool.

There is also a fully equipped air-conditioned fitness area. A garage spaces with storage room is included in the purchase price. Orientation: E/W