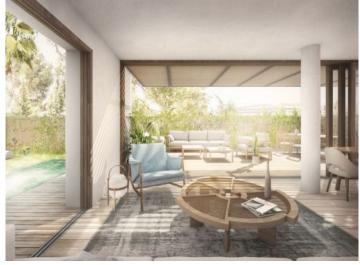

On the first floor there is a guest toilet in the entrée. Attached to the kitchen and living area is an integrating terrace and the garden area of 48 sqm with pool.

There is also a fully equipped air-conditioned fitness area. A garage spaces with storage room is included in the purchase price. Orientation: E/W