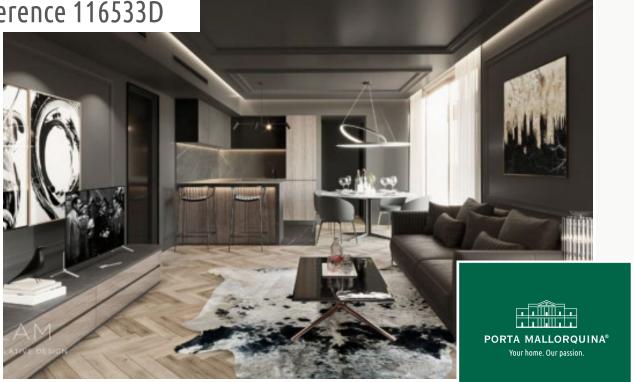

This aprox. 65,80 sqm, second-floor apartment has a bedroom and a bathroom, an open kitchen with utility room facing the living room, and an aprox. 6,80 sqm terrace - truly a very bright and pleasantly-designed property.

Terrace with sitting area

Terrace, pool and gym area

Community pool area

Living and dining area - Shine

Living and dining area - Light Modern kitchen
All information is correct to the best of our knowledge. Errors and prior sale excepted. This prospectus is purely for information purposes. Only the notarized deed of sale is legally binding.