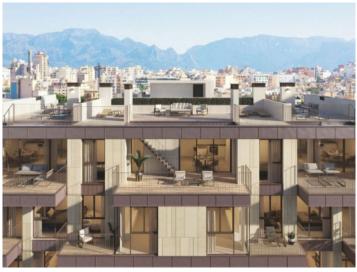

On the ground floor of the building are the communal areas offering diverse zones to relax in the sun including the pool, the garden and in the bright fitness centre. There are 2 lifts and everything is designed practically and luxuriously. For every apartment there is a choice of 3 differing interior equipment-designs so that you can further personalise your own style. For example, there are porcelain stoneware or harz-wood floors, sanitary fittings of titan or stainless steel, and white or dark-coloured kitchens.

Terrace with sitting area

Terrace, pool and gym area

Community pool area

Living and dining area - Shine

Living and dining area - Light Modern kitchen
All information is correct to the best of our knowledge. Errors and prior sale excepted. This prospectus is purely for information purposes. Only the notarized deed of sale is legally binding.