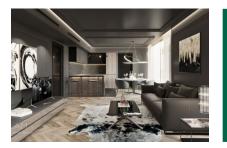

On the ground floor of the building are the communal areas offering diverse zones to relax in the sun including the pool, the garden and in the bright fitness centre. There are 2 lifts and everything is designed practically and luxuriously. For every apartment there is a choice of 3 differing interior equipment-designs so that you can further personalise your own style. For example, there are porcelain stoneware or harz-wood floors, sanitary fittings of titan or stainless steel, and white or dark-coloured kitchens.

This aprox. 65,80 sqm, second-floor apartment has a bedroom and a bathroom, an open kitchen with utility room facing the living room, and an aprox. 6,80 sqm terrace - truly a very bright and pleasantly-designed property.

Terrace with sitting area

Terrace, pool and gym area

Community pool area

Living and dining area - Shine

Living and dining area - Light Modern kitchen
All information is correct to the best of our knowledge. Errors and prior sale excepted. This prospectus is purely for information purposes. Only the notarized deed of sale is legally binding.