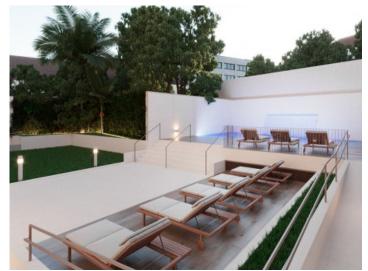

On the ground floor of the building are the communal areas offering diverse zones to relax in the sun including the pool, the garden and in the bright fitness centre. There are 2 lifts and everything is designed practically and luxuriously. For every apartment there is a choice of 3 differing interior equipment-designs so that you can further personalise your own style. For example, there are porcelain stoneware or harz-wood floors, sanitary fittings of titan or stainless steel, and white or dark-coloured kitchens.

Terrace with sitting area

Terrace, pool and gym area

Community pool area

Living and dining area - Shine

Living and dining area - Light Modern kitchen
All information is correct to the best of our knowledge. Errors and prior sale excepted. This prospectus is purely for information purposes. Only the notarized deed of sale is legally binding.