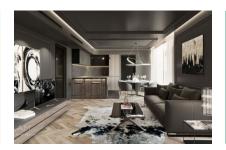

This aprox. 65,80 sqm, second-floor apartment has a bedroom and a bathroom, an open kitchen with utility room facing the living room, and an aprox. 6,80 sqm terrace - truly a very bright and pleasantly-designed property.

Terrace with sitting area

Terrace, pool and gym area

Community pool area

Living and dining area - Shine

Living and dining area - Light Modern kitchen
All information is correct to the best of our knowledge. Errors and prior sale excepted. This prospectus is purely for information purposes. Only the notarized deed of sale is legally binding.