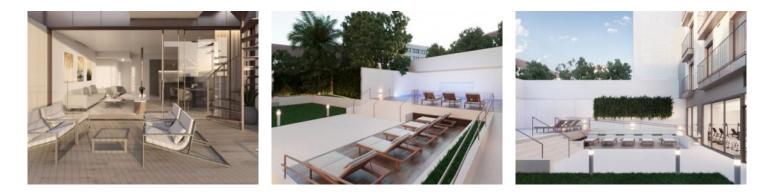

On the ground floor of the building are the communal areas offering diverse zones to relax in the sun including the pool, the garden and in the bright fitness centre. There are 2 lifts and everything is designed practically and luxuriously. For every apartment there is a choice of 3 differing interior equipment-designs so that you can further personalise your own style. For example, there are porcelain stoneware or harz-wood floors, sanitary fittings of titan or stainless steel, and white or dark-coloured kitchens.

Terrace with sitting area

Terrace, pool and gym area

Community pool area

Living and dining area - Shine

Living and dining area - Light Modern kitchen
All information is correct to the best of our knowledge. Errors and prior sale excepted. This prospectus is purely for information purposes. Only the notarized deed of sale is legally binding.