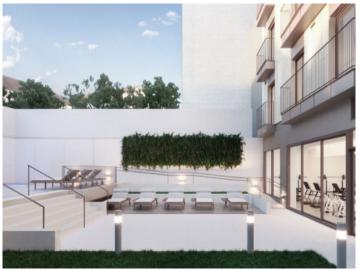

On the ground floor of the building are the communal areas offering diverse zones to relax in the sun including the pool, the garden and in the bright fitness centre. There are 2 lifts and everything is designed practically and luxuriously. For every apartment there is a choice of 3 differing interior equipment-designs so that you can further personalise your own style. For example, there are porcelain stoneware or harz-wood floors, sanitary fittings of titan or stainless steel, and white or dark-coloured kitchens.

Terrace with sitting area

Terrace, pool and gym area

Community pool area

Living and dining area - Shine

Living and dining area - Light Modern kitchen
All information is correct to the best of our knowledge. Errors and prior sale excepted. This prospectus is purely for information purposes. Only the notarized deed of sale is legally binding.