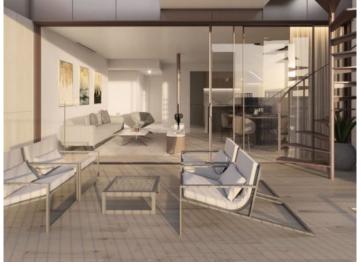

On the ground floor of the building are the communal areas offering diverse zones to relax in the sun including the pool, the garden and in the bright fitness centre. There are 2 lifts and everything is designed practically and luxuriously. For every apartment there is a choice of 3 differing interior equipment-designs so that you can further personalise your own style. For example, there are porcelain stoneware or harz-wood floors, sanitary fittings of titan or stainless steel, and white or dark-coloured kitchens.

Terrace with sitting area

Terrace, pool and gym area

Community pool area

Living and dining area - Shine

Living and dining area - Light Modern kitchen
All information is correct to the best of our knowledge. Errors and prior sale excepted. This prospectus is purely for information purposes. Only the notarized deed of sale is legally binding.