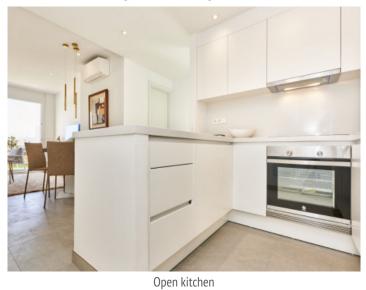

All apartments have 2 bedrooms and 1 bathroom. The open plan design has a light-flooded living and dining area and kitchen. In addition, all apartments have a spacious terrace that invites you to enjoy the Mediterranean climate. The apartments on the ground floor are complemented by a private garden of almost 80 sqm. A storage room and private parking space are also included in the price.

PORTA MALLORQUINA • C./ CONQUISTADOR 8, 07001 PALMA TEL. +34 971 698 242 • INFO@PORTAMALLORQUINA.COM

Living room overlooking the kitchen

Dining area

Master bedroom

Master bedroom Bedroom All information is correct to the best of our knowledge. Errors and prior sale excepted. This prospectus is purely for information purposes. Only the notarized deed of sale is legally binding.