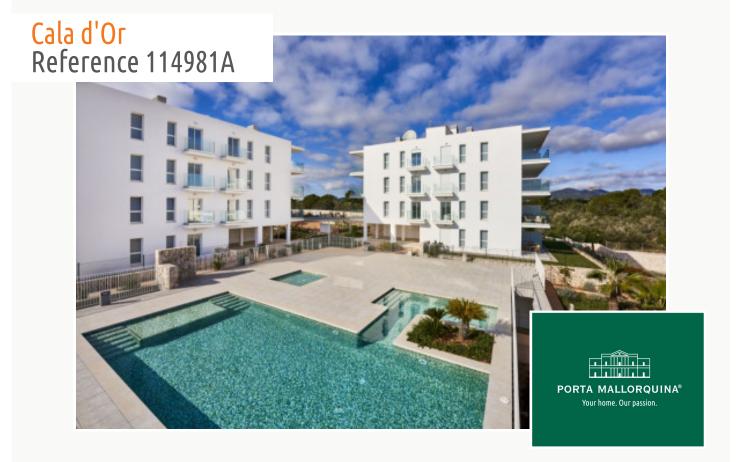

New apartment complex close to the port in Cala D'or

| constructed area:<br>bedrooms:<br>bathrooms:<br>balcony/terrace: | 61 m <sup>2</sup><br>2<br>1 | swimming pool:<br>energy certificate: | √<br>C    |
|------------------------------------------------------------------|-----------------------------|---------------------------------------|-----------|
| sea view:                                                        | -                           | price:                                | € 350,000 |

### **Details:**

This new, modern residential complex will be built in the pretty coastal town of Cala d'Or and is due for completion in 2023. The complex is only a 5-minute walk from the beautiful harbour with its many restaurants and bars.

The apartments were furnished and designed with great attention to detail to meet the highest quality standards. The communal facilities include two swimming pools and a spacious, Mediterranean garden.