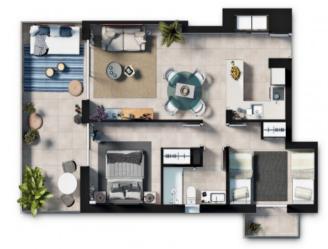

All apartments have 2 bedrooms and 1 bathroom. The open plan design has a light-flooded living and dining area and kitchen. In addition, all apartments have a spacious terrace that invites you to enjoy the Mediterranean climate. The apartments on the ground floor are complemented by a private garden of almost 80 sqm. A storage room and private parking space are also included in the price.