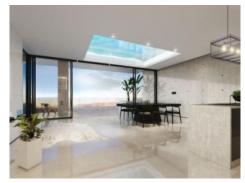

This duplex penthouse has a total area of around 190 sqm, distributed over 2 bedrooms and 2 bathrooms, one of which is en suite, a 7 sqm terrace on the living level, a roof terrace, the living area with open kitchen and separate utility room.

Impressive roof top pool

Green exteriors

Dining area

Dining area

Kitchen

Inviting double bedroom

All information is correct to the best of our knowledge. Errors and prior sale excepted. This prospectus is purely for information purposes. Only the notarized deed of sale is legally binding.