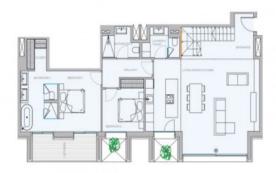

This duplex penthouse has a total area of around 190 sqm, distributed over 2 bedrooms and 2 bathrooms, one of which is en suite, a 7 sqm terrace on the living level, a roof terrace, the living area with open kitchen and separate utility room.