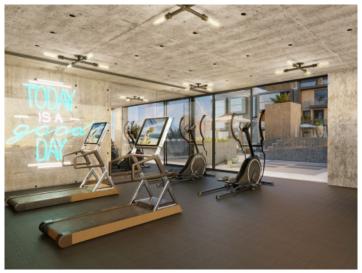

#### **Details:**

Luxurious 2-bedroom new-build penthouse with high-end fittings and exceptional design.

Xojay Residences offers comfort and service with excellent facilities and services, including a cafe, a private meeting room and various leisure / and communal areas such as the rooftop swimming pool, a modern gym, an elegant pavilion or the "Owners Lounge". Modern urban living is redefined here.

Noble bathroom

Alternative bathroom style

Community gym area

Exterior view of the residential complex

Apartment Roof terrace

All information is correct to the best of our knowledge. Errors and prior sale excepted. This prospectus is purely for information purposes. Only the notarized deed of sale is legally binding.