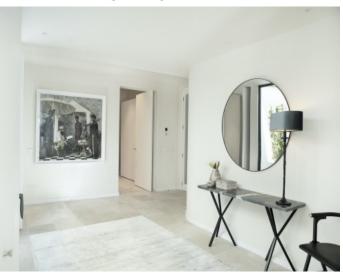

It is to be found in the lovely district of Santa Catalina, and has a living space of 278 sqm with a 144 sqm private terrace offering direct views of the sea.

The floors throughout the property are of grey limestone from Zarci, with underfloor heating based on water, centralised air conditioning and electric window blinds. The open kitchen was designed by Cocinart and is equipped with appliances from Miele.

The apartment has 2 bedrooms with en-suite bathrooms and a bedroom with separate bathroom, and the bedrooms have fitted wardrobes of white-painted oak. In the centre of the apartment is an inner patio allowing the entry of ample natural light.