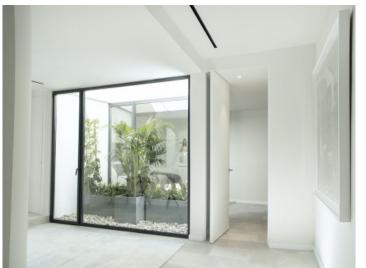

The apartment has 2 bedrooms with en-suite bathrooms and a bedroom with separate bathroom, and the bedrooms have fitted wardrobes of white-painted oak. In the centre of the apartment is an inner patio allowing the entry of ample natural light.