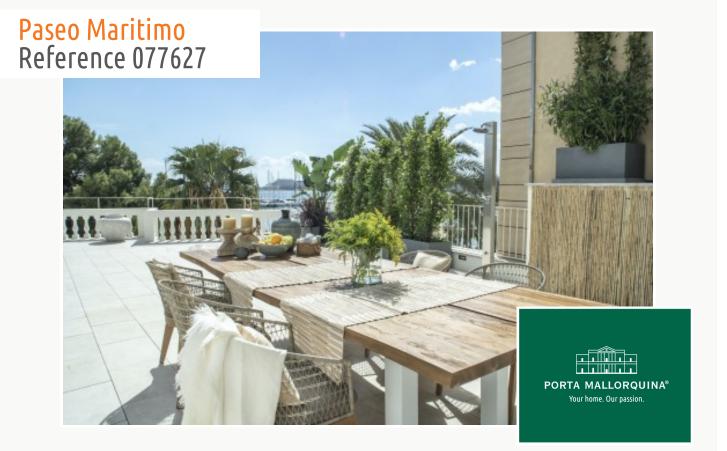

### **Details:**

This dream-apartment is situated in a building dating from the 19th century with great character and charm, located close to the Paseo Maritimo. Its highlight is doubtlessly the unobstructable direct views of the sea from its terrace.

It is to be found in the lovely district of Santa Catalina, and has a living space of 278 sqm with a 144 sqm private terrace offering direct views of the sea.

The floors throughout the property are of grey limestone from Zarci, with underfloor heating based on water, centralised air conditioning and electric window blinds. The open kitchen was designed by Cocinart and is equipped with appliances from Miele.