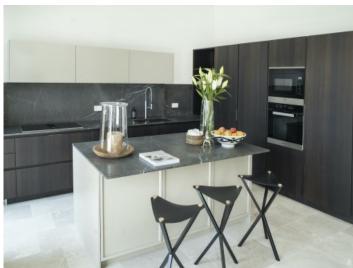

It is to be found in the lovely district of Santa Catalina, and has a living space of 278 sqm with a 144 sqm private terrace offering direct views of the sea.

The floors throughout the property are of grey limestone from Zarci, with underfloor heating based on water, centralised air conditioning and electric window blinds. The open kitchen was designed by Cocinart and is equipped with appliances from Miele.

Exterior view of the apartment

Noble dining area

Inviting sun loungers on the terrace

Elegant living area

View to the bedroom

Modern kitchen with cooking island

All information is correct to the best of our knowledge. Errors and prior sale excepted. This prospectus is purely for information purposes. Only the notarized deed of sale is legally binding.