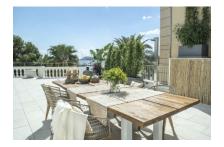

### **Details:**

This dream-apartment is situated in a building dating from the 19th century with great character and charm, located close to the Paseo Maritimo. Its highlight is doubtlessly the unobstructable direct views of the sea from its terrace.

It is to be found in the lovely district of Santa Catalina, and has a living space of 278 sqm with a 144 sqm private terrace offering direct views of the sea.

The floors throughout the property are of grey limestone from Zarci, with underfloor heating based on water, centralised air conditioning and electric window blinds. The open kitchen was designed by Cocinart and is equipped with appliances from Miele.

Exterior view of the apartment

Noble dining area

Inviting sun loungers on the terrace

Elegant living area

View to the bedroom

Modern kitchen with cooking island

All information is correct to the best of our knowledge. Errors and prior sale excepted. This prospectus is purely for information purposes. Only the notarized deed of sale is legally binding.