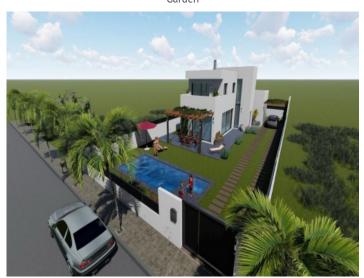

#### **Details:**

This lovely building plot is situated in an elevated location in the Las Palmeras urbanisation.

A construction licence for a modern construction project was submitted in 2022. Foreseen is a constructed area of 180 sqm for a house offering beautiful views from its 1st floor over the urbanisation and the bay of Palma.

Garden

Front

Villa

Views from the street

All information is correct to the best of our knowledge. Errors and prior sale excepted. This prospectus is purely for information purposes. Only the notarized deed of sale is legally binding.