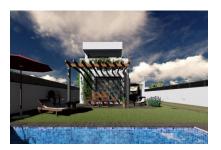

#### **Details:**

This lovely building plot is situated in an elevated location in the Las Palmeras urbanisation.

A construction licence for a modern construction project was submitted in 2022. Foreseen is a constructed area of 180 sqm for a house offering beautiful views from its 1st floor over the urbanisation and the bay of Palma.

The Es Trenc natural beach, one of the nicest on the island and with a Caribbean similarity, lies just 15 car minutes from Llucmajor.

Plan

Front

Garden

Pool

All information is correct to the best of our knowledge. Errors and prior sale excepted. This prospectus is purely for information purposes. Only the notarized deed of sale is legally binding.