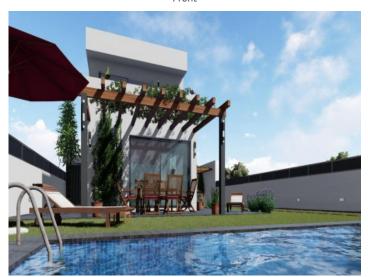

#### **Details:**

This lovely building plot is situated in an elevated location in the Las Palmeras urbanisation.

A construction licence for a modern construction project was submitted in 2022. Foreseen is a constructed area of 180 sqm for a house offering beautiful views from its 1st floor over the urbanisation and the bay of Palma.

The Es Trenc natural beach, one of the nicest on the island and with a Caribbean similarity, lies just 15 car minutes from Llucmajor.

Plan

Front

Garden

Pool

All information is correct to the best of our knowledge. Errors and prior sale excepted. This prospectus is purely for information purposes. Only the notarized deed of sale is legally binding.