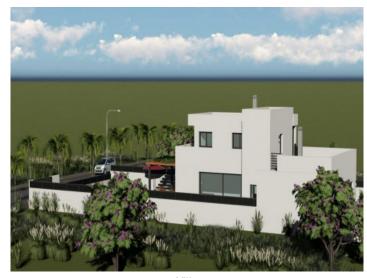

# Building plot with modern construction project and partial sea views in Las Palmeras

plot area: 435 m<sup>2</sup> water: -

sea view:

dev. Potential: 180 m<sup>2</sup>

building permit: -

electricity: - **price:** € 245,000.-

#### **Details:**

This lovely building plot is situated in an elevated location in the Las Palmeras urbanisation.

A construction licence for a modern construction project was submitted in 2022. Foreseen is a constructed area of 180 sqm for a house offering beautiful views from its 1st floor over the urbanisation and the bay of Palma.