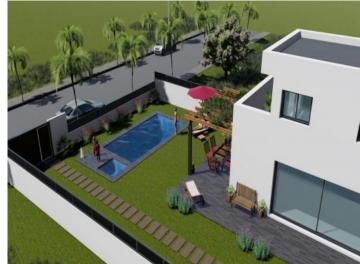

#### **Details:**

This lovely building plot is situated in an elevated location in the Las Palmeras urbanisation.

A construction licence for a modern construction project was submitted in 2022. Foreseen is a constructed area of 180 sqm for a house offering beautiful views from its 1st floor over the urbanisation and the bay of Palma.

The Es Trenc natural beach, one of the nicest on the island and with a Caribbean similarity, lies just 15 car minutes from Llucmajor.

Plan

Front

Garden

Pool

All information is correct to the best of our knowledge. Errors and prior sale excepted. This prospectus is purely for information purposes. Only the notarized deed of sale is legally binding.