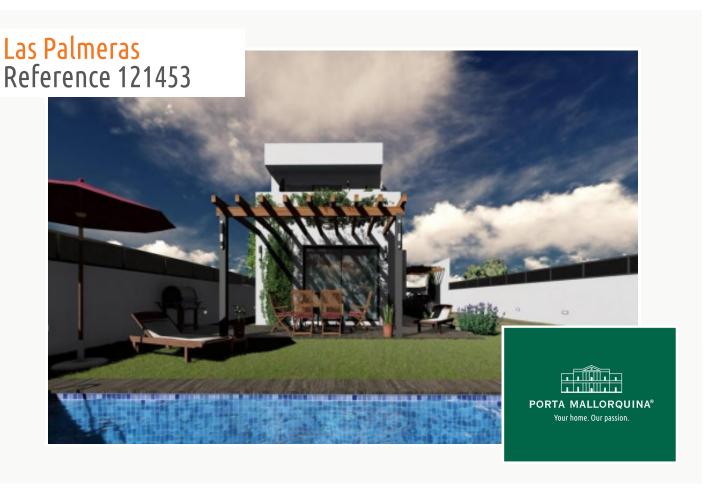

# Building plot with modern construction project and partial sea views in Las Palmeras

plot area: 435 m<sup>2</sup> water: -

sea view:

dev. Potential: 180 m<sup>2</sup>

building permit: -

electricity: - **price:** € 245,000.-

#### **Details:**

This lovely building plot is situated in an elevated location in the Las Palmeras urbanisation.

A construction licence for a modern construction project was submitted in 2022. Foreseen is a constructed area of 180 sqm for a house offering beautiful views from its 1st floor over the urbanisation and the bay of Palma.