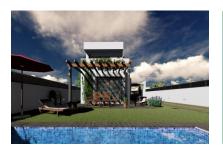

#### **Details:**

This lovely building plot is situated in an elevated location in the Las Palmeras urbanisation.

A construction licence for a modern construction project was submitted in 2022. Foreseen is a constructed area of 180 sqm for a house offering beautiful views from its 1st floor over the urbanisation and the bay of Palma.

The Es Trenc natural beach, one of the nicest on the island and with a Caribbean similarity, lies just 15 car minutes from Llucmajor.

Plan

Front

Garden

Pool

All information is correct to the best of our knowledge. Errors and prior sale excepted. This prospectus is purely for information purposes. Only the notarized deed of sale is legally binding.