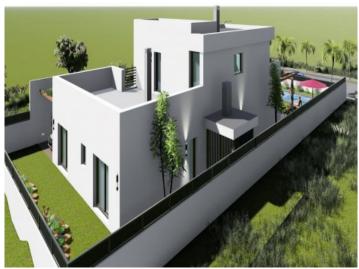

#### **Details:**

This lovely building plot is situated in an elevated location in the Las Palmeras urbanisation.

A construction licence for a modern construction project was submitted in 2022. Foreseen is a constructed area of 180 sqm for a house offering beautiful views from its 1st floor over the urbanisation and the bay of Palma.

Garden

Front

Villa

Views from the street

All information is correct to the best of our knowledge. Errors and prior sale excepted. This prospectus is purely for information purposes. Only the notarized deed of sale is legally binding.