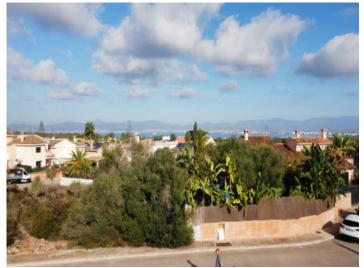

# Building plot with modern construction project and partial sea views in Las Palmeras

plot area: 435 m<sup>2</sup> water: -

sea view:

dev. Potential: 180 m<sup>2</sup>

building permit: -

electricity: - **price:** € 245,000.-

#### **Details:**

This lovely building plot is situated in an elevated location in the Las Palmeras urbanisation.

A construction licence for a modern construction project was submitted in 2022. Foreseen is a constructed area of 180 sqm for a house offering beautiful views from its 1st floor over the urbanisation and the bay of Palma.