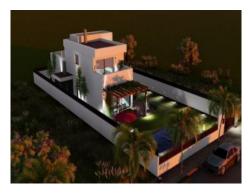

#### **Details:**

This lovely building plot is situated in an elevated location in the Las Palmeras urbanisation.

A construction licence for a modern construction project was submitted in 2022. Foreseen is a constructed area of 180 sqm for a house offering beautiful views from its 1st floor over the urbanisation and the bay of Palma.

Garden

Front

Villa

Views from the street

All information is correct to the best of our knowledge. Errors and prior sale excepted. This prospectus is purely for information purposes. Only the notarized deed of sale is legally binding.

Front

Villa

Views from the street

Villa

All information is correct to the best of our knowledge. Errors and prior sale excepted. This prospectus is purely for information purposes. Only the notarized deed of sale is legally binding.