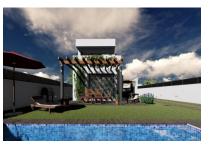

#### **Details:**

This lovely building plot is situated in an elevated location in the Las Palmeras urbanisation.

A construction licence for a modern construction project was submitted in 2022. Foreseen is a constructed area of 180 sqm for a house offering beautiful views from its 1st floor over the urbanisation and the bay of Palma.

The Es Trenc natural beach, one of the nicest on the island and with a Caribbean similarity, lies just 15 car minutes from Llucmajor.

Plan

Front

Garden

Pool

All information is correct to the best of our knowledge. Errors and prior sale excepted. This prospectus is purely for information purposes. Only the notarized deed of sale is legally binding.