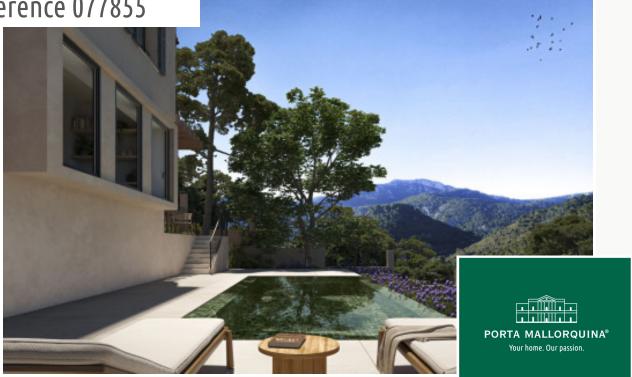

The approved architectural project contemplates the construction of a house of approximately 295 sqm distributed on two floors, with garage and swimming pool. The interior distribution and finishes can be adapted according to the buyer's preferences or requirements.

The land has been completely fenced and cleared. In addition to its size and privileged location, the land has water, electricity and sewerage supplies and easy access from the road.

The approved license will allow you to save valuable time for the construction of your future home.

All information is correct to the best of our knowledge. Errors and prior sale excepted. This prospectus is purely for information purposes. Only the notarized deed of sale is legally binding.

View to project