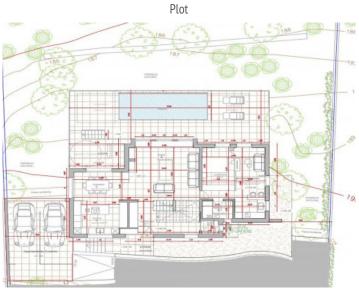

# Plot for sale with project and license granted in Puigpunyent

| plot area:       | 1.611 m <sup>2</sup> | water: | -         |
|------------------|----------------------|--------|-----------|
| sea view:        | -                    |        |           |
| dev. Potential:  | 227 m <sup>2</sup>   |        |           |
| building permit: | -                    |        |           |
| electricity:     | -                    | price: | € 279,000 |

The approved architectural project contemplates the construction of a house of approximately 295 sqm distributed on two floors, with garage and swimming pool. The interior distribution and finishes can be adapted according to the buyer's preferences or requirements.

PORTA MALLORQUINA • C./ CONQUISTADOR 8, 07001 PALMA TEL. +34 971 698 242 • INFO@PORTAMALLORQUINA.COM

Floorplan

All information is correct to the best of our knowledge. Errors and prior sale excepted. This prospectus is purely for information purposes. Only the notarized deed of sale is legally binding.