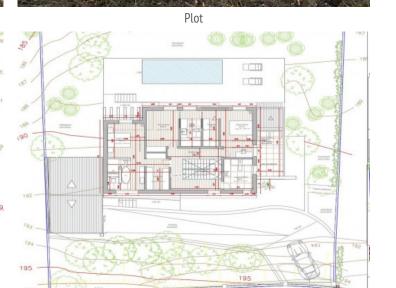

# Plot for sale with project and license granted in Puigpunyent

| plot area:       | 1.611 m <sup>2</sup> | water: | -         |
|------------------|----------------------|--------|-----------|
| sea view:        | -                    |        |           |
| dev. Potential:  | 227 m <sup>2</sup>   |        |           |
| building permit: | -                    |        |           |
| electricity:     | -                    | price: | € 279,000 |

The approved architectural project contemplates the construction of a house of approximately 295 sqm distributed on two floors, with garage and swimming pool. The interior distribution and finishes can be adapted according to the buyer's preferences or requirements.

PORTA MALLORQUINA • C./ CONQUISTADOR 8, 07001 PALMA TEL. +34 971 698 242 • INFO@PORTAMALLORQUINA.COM

Floorplan

All information is correct to the best of our knowledge. Errors and prior sale excepted. This prospectus is purely for information purposes. Only the notarized deed of sale is legally binding.