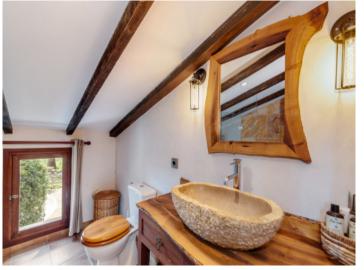

This rustic and charming home offers a cozy sanctuary with plenty of potential for customization. On the ground floor, you'll find a spacious kitchen and two living areas, each featuring a pellet stove for snug warmth during the winter months. Upstairs, the master bedroom boasts an ensuite bathroom and a terrace with spectacular views. Two additional bedrooms - one with a balcony - a bathroom, and an extra living space, perfect for a home office, complete the upper level.

The lower ground floor provides an ideal guest area with a bedroom featuring a small kitchenette and a bathroom, accessible via both the main staircase and a separate entrance. A utility room is also located on this level.