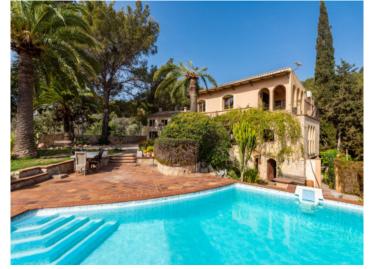

Step outside into the generous outdoor space, where you'll discover a covered seating area with a BBQ, a covered terrace directly adjacent to the house, a sun-drenched terrace by the nearly 40m2 pool, and various retreat spots. Enjoy the beautifully landscaped garden with Mediterranean trees and plants, providing a picturesque backdrop. A garage space completes the offering.

Beautiful pool in a very nice scenery

Pool

Pool

Terrace

Terrace

All information is correct to the best of our knowledge. Errors and prior sale excepted. This prospectus is purely for information purposes. Only the notarized deed of sale is legally binding.