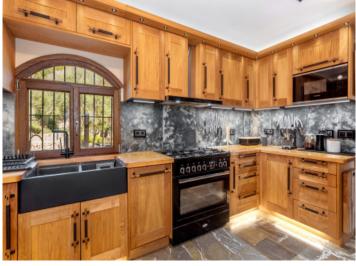

This rustic and charming home offers a cozy sanctuary with plenty of potential for customization. On the ground floor, you'll find a spacious kitchen and two living areas, each featuring a pellet stove for snug warmth during the winter months. Upstairs, the master bedroom boasts an ensuite bathroom and a terrace with spectacular views. Two additional bedrooms - one with a balcony - a bathroom, and an extra living space, perfect for a home office, complete the upper level.