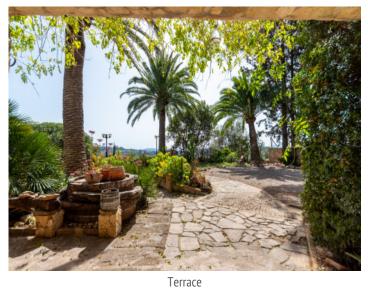

Step outside into the generous outdoor space, where you'll discover a covered seating area with a BBQ, a covered terrace directly adjacent to the house, a sun-drenched terrace by the nearly 40m2 pool, and various retreat spots. Enjoy the beautifully landscaped garden with Mediterranean trees and plants, providing a picturesque backdrop. A garage space completes the offering.