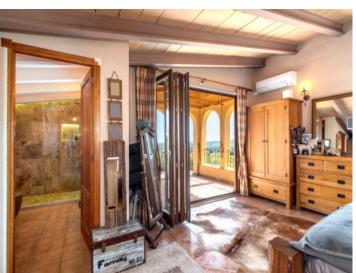

This rustic and charming home offers a cozy sanctuary with plenty of potential for customization. On the ground floor, you'll find a spacious kitchen and two living areas, each featuring a pellet stove for snug warmth during the winter months. Upstairs, the master bedroom boasts an ensuite bathroom and a terrace with spectacular views. Two additional bedrooms - one with a balcony - a bathroom, and an extra living space, perfect for a home office, complete the upper level.

Step outside into the generous outdoor space, where you'll discover a covered seating area with a BBQ, a covered terrace directly adjacent to the house, a sun-drenched terrace by the nearly 40m2 pool, and various retreat spots. Enjoy the beautifully landscaped garden with Mediterranean trees and plants, providing a picturesque backdrop. A garage space completes the offering.