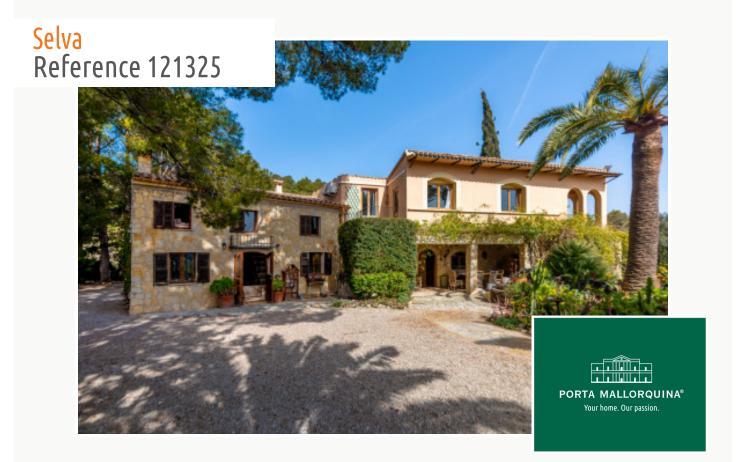

# Country house with garage, pool, and fantastic panoramic views in Selva

| constructed area:<br>plot area:<br>bedrooms:<br>bathrooms: | 380 m <sup>2</sup><br>2.400 m <sup>2</sup><br>4<br>3 | swimming pool:<br>energy certificate: | √<br>e      |
|------------------------------------------------------------|------------------------------------------------------|---------------------------------------|-------------|
| sea view:                                                  | -                                                    | price:                                | € 1,500,000 |

### **Details:**

Discover your dream countryside retreat in Selva, Mallorca, on the edge of the Tramuntana Mountains with breathtaking panoramic views stretching across the plain all the way to the Bay of Alcudia.

This rustic and charming home offers a cozy sanctuary with plenty of potential for customization. On the ground floor, you'll find a spacious kitchen and two living areas, each featuring a pellet stove for snug warmth during the winter months. Upstairs, the master bedroom boasts an ensuite bathroom and a terrace with spectacular views. Two additional bedrooms - one with a balcony - a bathroom, and an extra living space, perfect for a home office, complete the upper level.

Step outside into the generous outdoor space, where you'll discover a covered seating area with a BBQ, a covered terrace directly adjacent to the house, a sun-drenched terrace by the nearly 40m2 pool, and various retreat spots. Enjoy the beautifully landscaped garden with Mediterranean trees and plants, providing a picturesque backdrop. A garage space completes the offering.