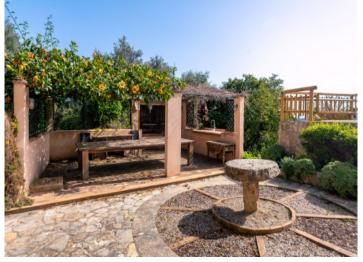

Step outside into the generous outdoor space, where you'll discover a covered seating area with a BBQ, a covered terrace directly adjacent to the house, a sun-drenched terrace by the nearly 40m2 pool, and various retreat spots. Enjoy the beautifully landscaped garden with Mediterranean trees and plants, providing a picturesque backdrop. A garage space completes the offering.