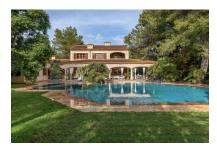

The property has a huge park-like plot with its own forest, which makes the property secluded and a picturesque little lake with koi carp.

Unwind in the beautiful pool area under the open sky. The pool is of a size normally only found in hotels. In the different depth levels and the adjoining whirlpool, you can enjoy a sporty swim or simply relax.

The small harbour city of Portocolom and the romantic bays on the east coast are approx. a 15-minute drive away.

Birds eye view of the finca

Fantastic pool oasis

Front view and access to the property

Covered lounge terrace