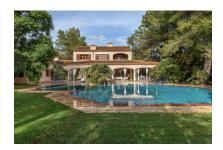

The property has a huge park-like plot with its own forest, which makes the property secluded and a picturesque little lake with koi carp.

Unwind in the beautiful pool area under the open sky. The pool is of a size normally only found in hotels. In the different depth levels and the adjoining whirlpool, you can enjoy a sporty swim or simply relax.

The small harbour city of Portocolom and the romantic bays on the east coast are approx. a 15-minute drive away.

Birds eye view of the finca

Fantastic pool oasis

Front view and access to the property

Covered lounge terrace