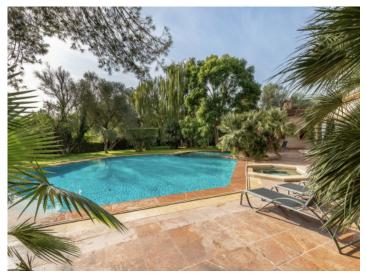

The property has a huge park-like plot with its own forest, which makes the property secluded and a picturesque little lake with koi carp.

Unwind in the beautiful pool area under the open sky. The pool is of a size normally only found in hotels. In the different depth levels and the adjoining whirlpool, you can enjoy a sporty swim or simply relax.

The small harbour city of Portocolom and the romantic bays on the east coast are approx. a 15-minute drive away.

Birds eye view of the finca

Fantastic pool oasis

Front view and access to the property

Covered lounge terrace