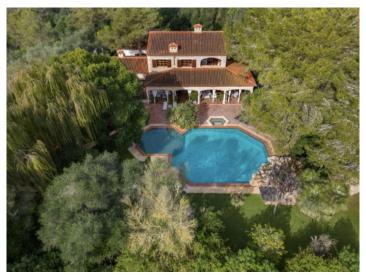

The property has a huge park-like plot with its own forest, which makes the property secluded and a picturesque little lake with koi carp.

Unwind in the beautiful pool area under the open sky. The pool is of a size normally only found in hotels. In the different depth levels and the adjoining whirlpool, you can enjoy a sporty swim or simply relax.

The small harbour city of Portocolom and the romantic bays on the east coast are approx. a 15-minute drive away.

Birds eye view of the finca

Fantastic pool oasis

Front view and access to the property

Covered lounge terrace