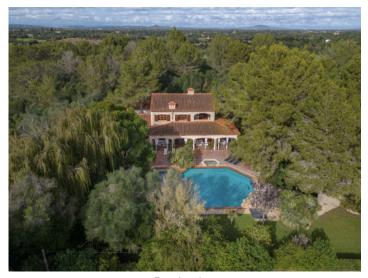

The property has a huge park-like plot with its own forest, which makes the property secluded and a picturesque little lake with koi carp.

Unwind in the beautiful pool area under the open sky. The pool is of a size normally only found in hotels. In the different depth levels and the adjoining whirlpool, you can enjoy a sporty swim or simply relax.

The small harbour city of Portocolom and the romantic bays on the east coast are approx. a 15-minute drive away.

Birds eye view of the finca

Fantastic pool oasis

Front view and access to the property

Covered lounge terrace