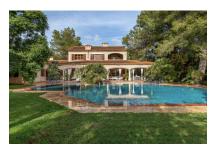

The property has a huge park-like plot with its own forest, which makes the property secluded and a picturesque little lake with koi carp.

Unwind in the beautiful pool area under the open sky. The pool is of a size normally only found in hotels. In the different depth levels and the adjoining whirlpool, you can enjoy a sporty swim or simply relax.

The small harbour city of Portocolom and the romantic bays on the east coast are approx. a 15-minute drive away.

Birds eye view of the finca

Fantastic pool oasis

Front view and access to the property

Covered lounge terrace