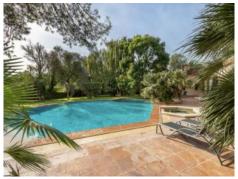

The property has a huge park-like plot with its own forest, which makes the property secluded and a picturesque little lake with koi carp.

Unwind in the beautiful pool area under the open sky. The pool is of a size normally only found in hotels. In the different depth levels and the adjoining whirlpool, you can enjoy a sporty swim or simply relax.

The small harbour city of Portocolom and the romantic bays on the east coast are approx. a 15-minute drive away.

Birds eye view of the finca

Fantastic pool oasis

Front view and access to the property

Covered lounge terrace