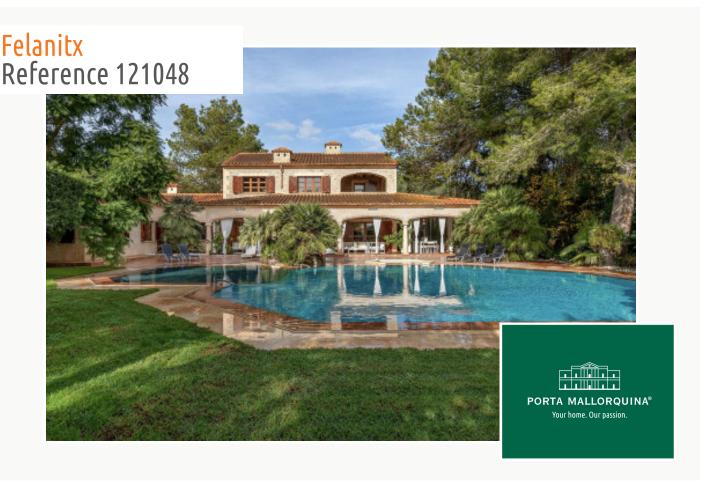

# Large luxurious finca on a plot which resembles a park, between Campos and Felanitx

constructed area: 630 m<sup>2</sup> swimming pool:

plot area: 22.000 m<sup>2</sup> energy certificate: in process

bedrooms: 6 bathrooms: 7

#### **Details:**

This unique finca has 6 luxurious and spacious bedrooms, each with its own en-suite bathroom, and can accommodate up to 10 people.

A separate guest apartment is available for additional privacy. With a generous living space of approx. 630 sqm, you can spread out to your heart's content and at the same time find a retreat at any time. The villa is perfect for relaxed living but also for working from home.

The property has a huge park-like plot with its own forest, which makes the property secluded and a picturesque little lake with koi carp.

Unwind in the beautiful pool area under the open sky. The pool is of a size normally only found in hotels. In the different depth levels and the adjoining whirlpool, you can enjoy a sporty swim or simply relax.