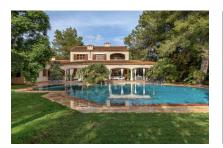

The property has a huge park-like plot with its own forest, which makes the property secluded and a picturesque little lake with koi carp.

Unwind in the beautiful pool area under the open sky. The pool is of a size normally only found in hotels. In the different depth levels and the adjoining whirlpool, you can enjoy a sporty swim or simply relax.

The small harbour city of Portocolom and the romantic bays on the east coast are approx. a 15-minute drive away.

Birds eye view of the finca

Fantastic pool oasis

Front view and access to the property

Covered lounge terrace