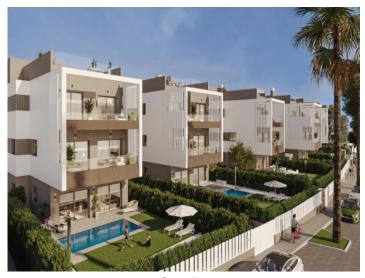

# Exclusive newly built first floor apartment with private garden and communal pool in Colonia Sant Jordi

constructed area: 118 m<sup>2</sup> swimming pool:

bedrooms: 2 energy certificate: c

bathrooms: 2

balcony/terrace: ✓

sea view: - **price: € 595,000.-**

**Details:** 

All information is correct to the best of our knowledge. Errors and prior sale excepted. This prospectus is purely for information purposes. Only the notarized deed of sale is legally binding.