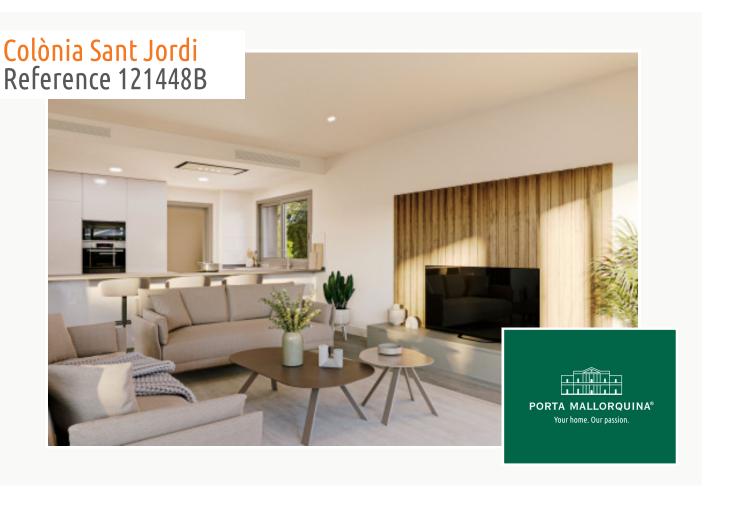

# Exclusive newly built first floor apartment with private garden and communal pool in Colonia Sant Jordi

constructed area: 118 m<sup>2</sup> swimming pool:

bedrooms: 2 energy certificate: c

bathrooms: 2

balcony/terrace: ✓

sea view: - **price: € 595,000.-**

**Details:** 

All information is correct to the best of our knowledge. Errors and prior sale excepted. This prospectus is purely for information purposes. Only the notarized deed of sale is legally binding.