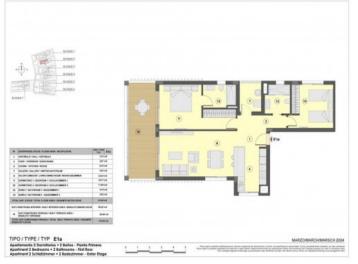

er side is the beach of Es Dolc, which is one of the most clean beaches of the island.

The airport can be reached in 30 minutes, Palma in 35 minutes.







Harbour of Colonia Sant Jordi



Nice village in the southeast



Living and dining area



Living area



Dining area



Bedroom

All information is correct to the best of our knowledge. Errors and prior sale excepted. This prospectus is purely for information purposes. Only the notarized deed of sale is legally binding.











Es Trenc salt marshes





Harbour

Beach





Facade

Comunity

All information is correct to the best of our knowledge. Errors and prior sale excepted. This prospectus is purely for information purposes. Only the notarized deed of sale is legally binding.







Colonia Sant Jordi



Energy certificate



Floorplan