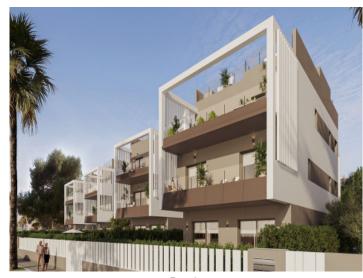

# Exclusive newly built first floor apartment with private garden and communal pool in Colonia Sant Jordi

constructed area: 118 m<sup>2</sup> swimming pool:

bedrooms: 2 energy certificate: c

bathrooms: 2

balcony/terrace: ✓

sea view: - **price: € 595,000.-**

**Details:** 

All information is correct to the best of our knowledge. Errors and prior sale excepted. This prospectus is purely for information purposes. Only the notarized deed of sale is legally binding.