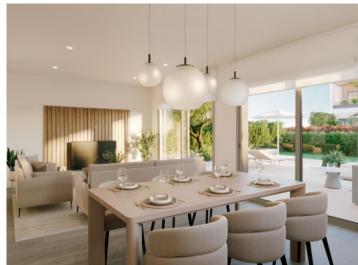

This beautiful duplex first floor apartment is distributed over 2 levels. The lower level accommodates a spacious and open-plan living and dining area with adjoining kitchen as well as a utility room, a storage room and a guest WC. From the modern living and dining area, you have direct access to the approx. 99 sqm private garden. A large terrace awaits you, which is the perfect place for a nice chill-out area.