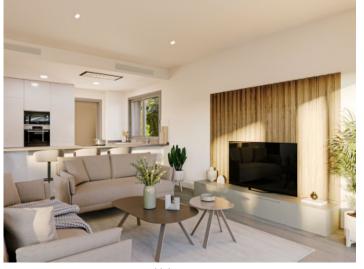

This beautiful duplex first floor apartment is distributed over 2 levels. The lower level accommodates a spacious and open-plan living and dining area with adjoining kitchen as well as a utility room, a storage room and a guest WC. From the modern living and dining area, you have direct access to the approx. 99 sqm private garden. A large terrace awaits you, which is the perfect place for a nice chill-out area.

A staircase in the entrance area leads you to the upper floor. Here you will find three double bedrooms and two bathrooms, one of which is en suite.

The bathrooms are equipped with electric underfloor heating. From the master bedroom and another bedroom you also have direct access to a terrace of approx. 15 sqm.