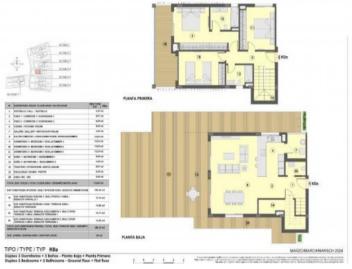

This beautiful duplex first floor apartment is distributed over 2 levels. The lower level accommodates a spacious and open-plan living and dining area with adjoining kitchen as well as a utility room, a storage room and a guest WC. From the modern living and dining area, you have direct access to the approx. 99 sqm private garden. A large terrace awaits you, which is the perfect place for a nice chill-out area.

A staircase in the entrance area leads you to the upper floor. Here you will find three double bedrooms and two bathrooms, one of which is en suite.

The bathrooms are equipped with electric underfloor heating. From the master bedroom and another bedroom you also have direct access to a terrace of approx. 15 sqm.