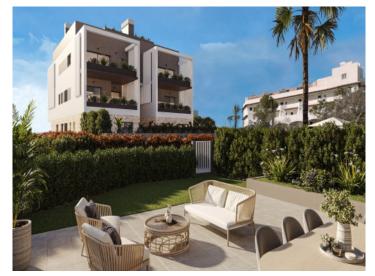

This beautiful duplex first floor apartment is distributed over 2 levels. The lower level accommodates a spacious and open-plan living and dining area with adjoining kitchen as well as a utility room, a storage room and a guest WC. From the modern living and dining area, you have direct access to the approx. 99 sqm private garden. A large terrace awaits you, which is the perfect place for a nice chill-out area.

The outdoor area of the complex is beautifully landscaped. There is an approx. 80 sqm communal pool and a jacuzzi that can accommodate 4-5 people. Directly adjacent to the pool area is a spacious sun terrace. Here you can enjoy the Mallorcan sun.