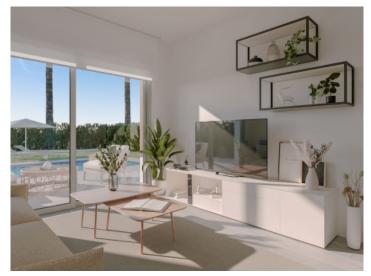

This beautiful duplex first floor apartment is distributed over 2 levels. The lower level accommodates a spacious and open-plan living and dining area with adjoining kitchen as well as a utility room, a storage room and a guest WC. From the modern living and dining area, you have direct access to the approx. 99 sqm private garden. A large terrace awaits you, which is the perfect place for a nice chill-out area.