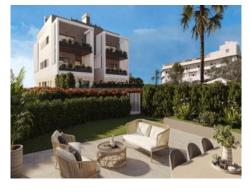

This beautiful duplex first floor apartment is distributed over 2 levels. The lower level accommodates a spacious and open-plan living and dining area with adjoining kitchen as well as a utility room, a storage room and a guest WC. From the modern living and dining area, you have direct access to the approx. 99 sqm private garden. A large terrace awaits you, which is the perfect place for a nice chill-out area.

The outdoor area of the complex is beautifully landscaped. There is an approx. 80 sqm communal pool and a jacuzzi that can accommodate 4-5 people. Directly adjacent to the pool area is a spacious sun terrace. Here you can enjoy the Mallorcan sun.