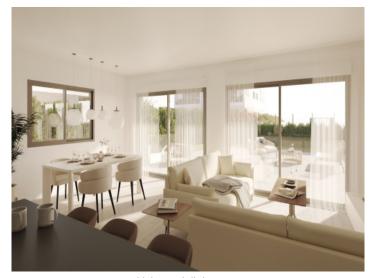

This beautiful duplex first floor apartment is distributed over 2 levels. The lower level accommodates a spacious and open-plan living and dining area with adjoining kitchen as well as a utility room, a storage room and a guest WC. From the modern living and dining area, you have direct access to the approx. 99 sqm private garden. A large terrace awaits you, which is the perfect place for a nice chill-out area.

A staircase in the entrance area leads you to the upper floor. Here you will find three double bedrooms and two bathrooms, one of which is en suite.

The bathrooms are equipped with electric underfloor heating. From the master bedroom and another bedroom you also have direct access to a terrace of approx. 15 sqm.