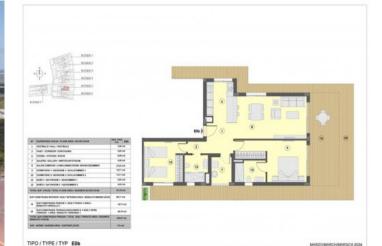

This beautiful first floor apartment has an open plan living and dining area with adjoining kitchen, 2 double bedrooms and 2 bathrooms, one of which is en suite, as well as a utility room. The bathrooms are equipped with electric underfloor heating. All rooms are fitted with large glass elements so that they are flooded with plenty of natural light. From the living area and the master bedroom, you have direct access to the 174 sqm private garden. An approx. 67 sqm terrace awaits you, which is the perfect place for a lovely chill-out area.

Floorplan