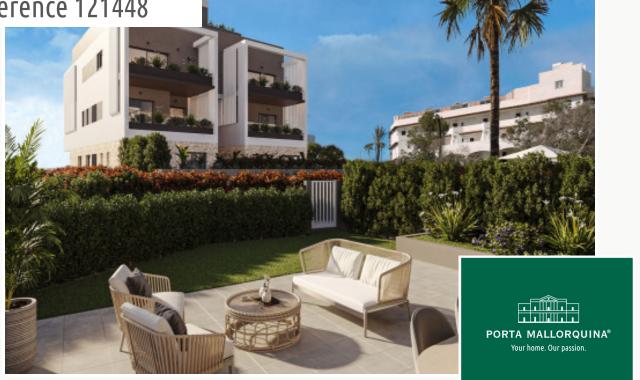

This beautiful first floor apartment has an open plan living and dining area with adjoining kitchen, 2 double bedrooms and 2 bathrooms, one of which is en suite, as well as a utility room. The bathrooms are equipped with electric underfloor heating. All rooms are fitted with large glass elements so that they are flooded with plenty of natural light. From the living area and the master bedroom, you have direct access to the 174 sqm private garden. An approx. 67 sqm terrace awaits you, which is the perfect place for a lovely chill-out area.

There is the option of building a private pool in the garden for an additional charge. A furniture package is also available.

The outdoor area will be beautifully landscaped. There is a communal pool of approx. 80 sqm and a jacuzzi that can accommodate 4-5 people. Directly adjacent to the pool area is a spacious sun terrace. Here you can enjoy Mallorca's sun.

PORTA MALLORQUINA® Your home. Our passion.

Facade and Comunity pool

Harbour of Colonia Sant Jordi

Nice village in the southeast

Living and dining area

Living area Living area All information is correct to the best of our knowledge. Errors and prior sale excepted. This prospectus is purely for information purposes. Only the notarized deed of sale is legally binding.