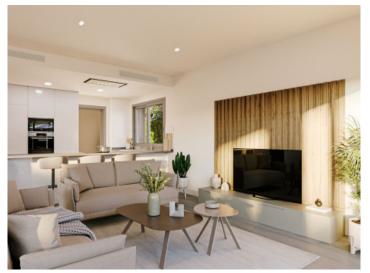

This beautiful first floor apartment has an open plan living and dining area with adjoining kitchen, 2 double bedrooms and 2 bathrooms, one of which is en suite, as well as a utility room. The bathrooms are equipped with electric underfloor heating. All rooms are fitted with large glass elements so that they are flooded with plenty of natural light. From the living area and the master bedroom, you have direct access to the 174 sqm private garden. An approx. 67 sqm terrace awaits you, which is the perfect place for a lovely chill-out area.

PORTA MALLORQUINA® Your home. Our passion.

Facade and Comunity pool

Harbour of Colonia Sant Jordi

Nice village in the southeast

Living and dining area

Living area Living area All information is correct to the best of our knowledge. Errors and prior sale excepted. This prospectus is purely for information purposes. Only the notarized deed of sale is legally binding.