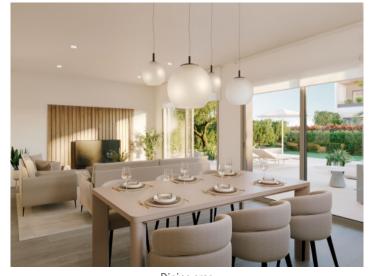

This beautiful first floor apartment has an open plan living and dining area with adjoining kitchen, 2 double bedrooms and 2 bathrooms, one of which is en suite, as well as a utility room. The bathrooms are equipped with electric underfloor heating. All rooms are fitted with large glass elements so that they are flooded with plenty of natural light. From the living area and the master bedroom, you have direct access to the 174 sqm private garden. An approx. 67 sqm terrace awaits you, which is the perfect place for a lovely chill-out area.