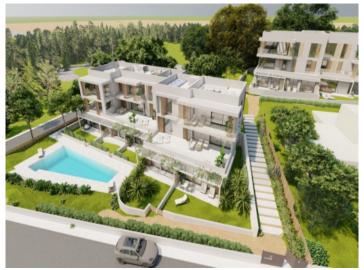

#### **Details:**

Residencial Son Duri

Two buildings will soon be built here, each on three floors with a total of 18 apartments

Each residential unit has been carefully designed to offer comfort and a great quality of life. High-quality and aesthetically pleasing materials have been used. The interiors have been designed with attention to detail to create a cozy yet functional ambience.

All apartments have a garden area or terrace where you can enjoy the Mediterranean climate in a quiet and relaxed environment.

An underground parking space and a storage room are allocated to each apartment.

Both buildings are connected within the residential complex. They share a communal pool and sun terrace.