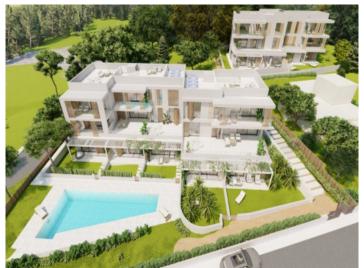

#### **Details:**

Residencial Son Duri

Two buildings will soon be built here, each on three floors with a total of 18 apartments

Each residential unit has been carefully designed to offer comfort and a great quality of life. High-quality and aesthetically pleasing materials have been used. The interiors have been designed with attention to detail to create a cozy yet functional ambience.

All apartments have a garden area or terrace where you can enjoy the Mediterranean climate in a quiet and relaxed environment.

An underground parking space and a storage room are allocated to each apartment.

Both buildings are connected within the residential complex. They share a communal pool and sun terrace.