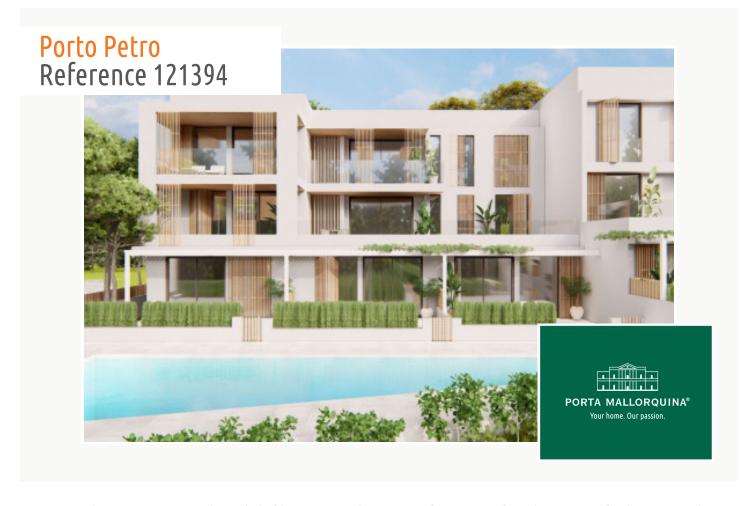

#### **Details:**

Residencial Son Duri

Two buildings will soon be built here, each on three floors with a total of 18 apartments

Each residential unit has been carefully designed to offer comfort and a great quality of life. High-quality and aesthetically pleasing materials have been used. The interiors have been designed with attention to detail to create a cozy yet functional ambience.

All apartments have a garden area or terrace where you can enjoy the Mediterranean climate in a quiet and relaxed environment.

An underground parking space and a storage room are allocated to each apartment.

Both buildings are connected within the residential complex. They share a communal pool and sun terrace.