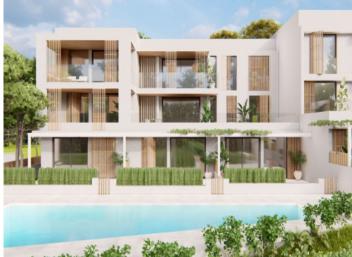

#### **Details:**

Residencial Son Duri

Two buildings will soon be built here, each on three floors with a total of 18 apartments

Each residential unit has been carefully designed to offer comfort and a great quality of life. High-quality and aesthetically pleasing materials have been used. The interiors have been designed with attention to detail to create a cozy yet functional ambience.

All apartments have a garden area or terrace where you can enjoy the Mediterranean climate in a quiet and relaxed environment.

An underground parking space and a storage room are allocated to each apartment.

Both buildings are connected within the residential complex. They share a communal pool and sun terrace.