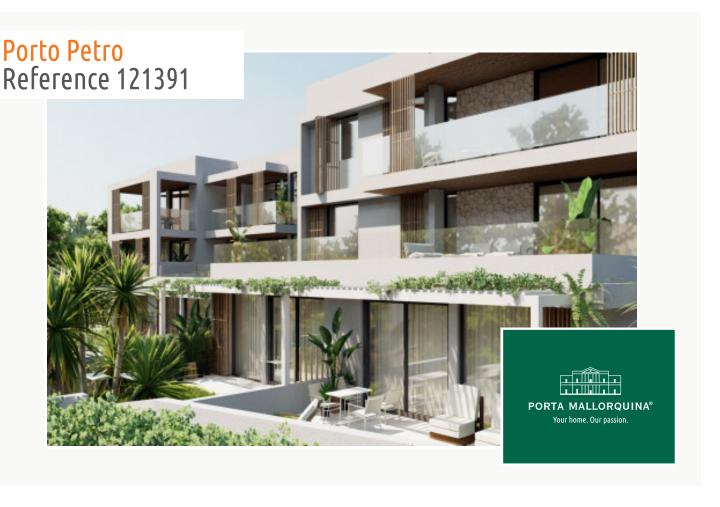

#### **Details:**

Residencial Son Duri

Two buildings will soon be built here, each on three floors with a total of 18 apartments

Each residential unit has been carefully designed to offer comfort and a great quality of life. High-quality and aesthetically pleasing materials have been used. The interiors have been designed with attention to detail to create a cozy yet functional ambience.

All apartments have a garden area or terrace where you can enjoy the Mediterranean climate in a quiet and relaxed environment.

An underground parking space and a storage room are allocated to each apartment.

Both buildings are connected within the residential complex. They share a communal pool and sun terrace.