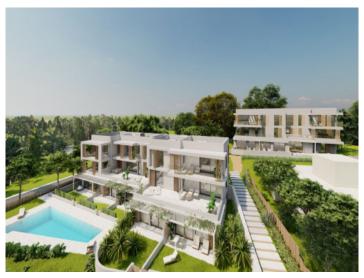

#### **Details:**

Residencial Son Duri

Two buildings will soon be built here, each on three floors with a total of 18 apartments

Each residential unit has been carefully designed to offer comfort and a great quality of life. High-quality and aesthetically pleasing materials have been used. The interiors have been designed with attention to detail to create a cozy yet functional ambience.

All apartments have a garden area or terrace where you can enjoy the Mediterranean climate in a quiet and relaxed environment.

An underground parking space and a storage room are allocated to each apartment.

Both buildings are connected within the residential complex. They share a communal pool and sun terrace.